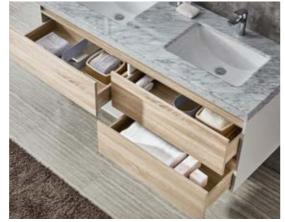

## BATHROOM CABINET

Cabinet: 1200x560x850mm Mirror: 1100x130x840mm Colour: North American walnut color Mesa: Old castle limestone