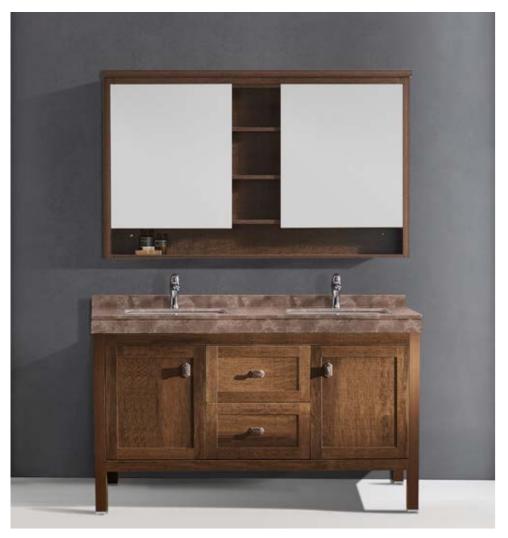

#### FZ-8805

Cabinet: 1500x560x850mm Mirror: 1400x142x840mm Colour: North American walnut color Mesa: Old castle limestone