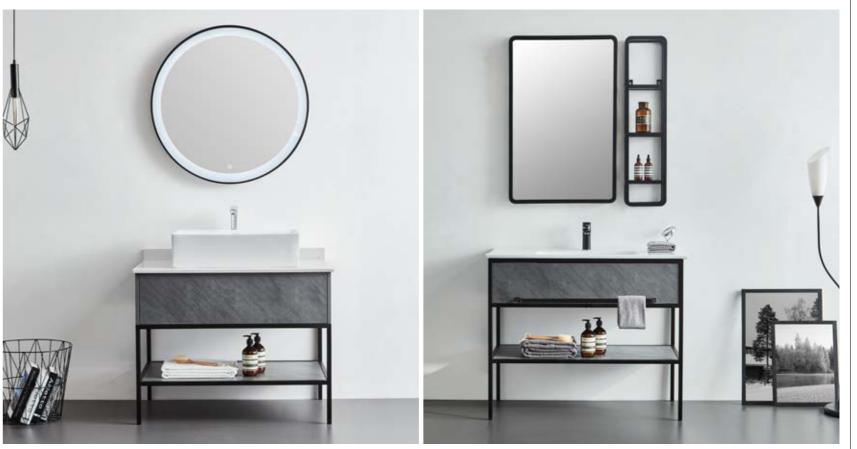

FZ-8832

Cabinet: 810x460x850mm Mirror: 700x50x800mm Colour: Cement ash + black stripe Mesa: Ceramic basin

Cabinet: 920x560x860mm Mirror: 800x50x800mm Colour: Saudi grey / Black Mesa: Artificial Jazz white stone + pottery basin

#### FZ-8831

Cabinet: 800x480x860mm Mirror: 700x50x700mm Side cabinet: 200x150x850mm Colour: Cement ash / Black Mesa: Burning stone + pottery basin