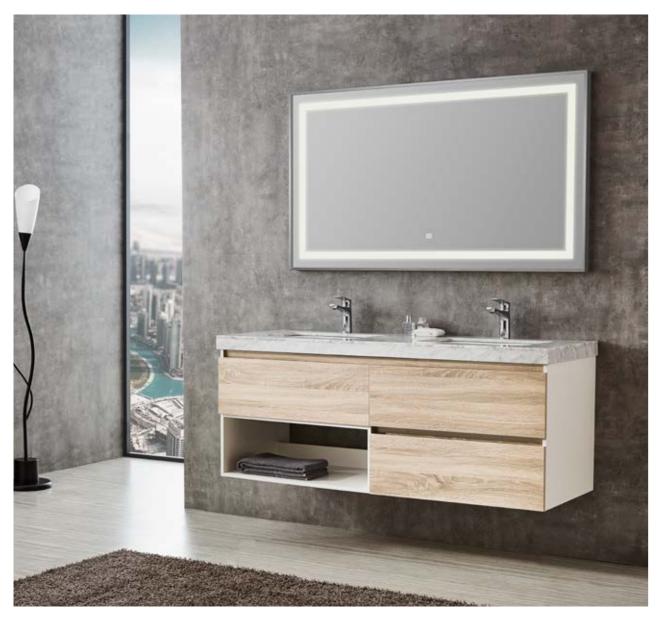

## BATHROOM CABINET

Cabinet: 1200x560x850mm Mirror: 1100x130x840mm Colour: North American walnut color Mesa: Old castle limestone