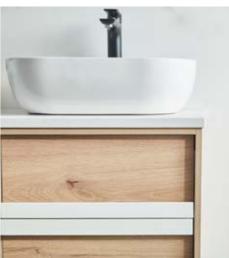

## BATHROOM CABINET

Cabinet: 1200x560x850mm Mirror: 1100x130x840mm Colour: North American walnut color Mesa: Old castle limestone

## QUALITY EXCELLENT

A bathroom cabinet that combines aesthetical and practical use. Walking in the time and space of life, Good things often go across the eye like the wind.