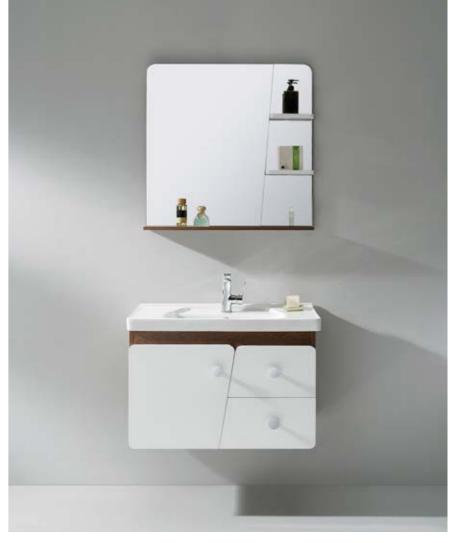

## BATHROOM CABINET

Cabinet: 1200x560x850mm Mirror: 1100x130x840mm Colour: North American walnut color Mesa: Old castle limestone