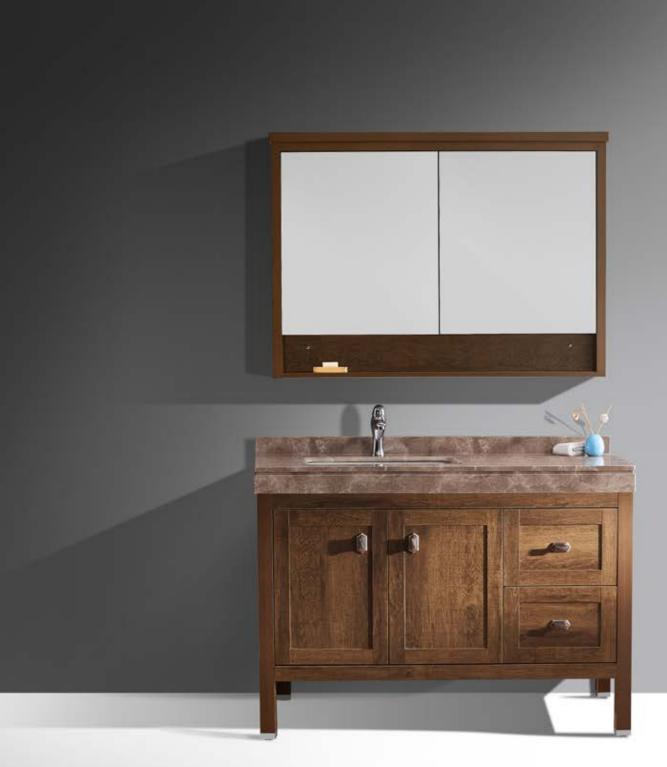

## BATHROOM CABINET

Cabinet: 1200x560x850mm Mirror: 1100x130x840mm Colour: North American walnut color Mesa: Old castle limestone