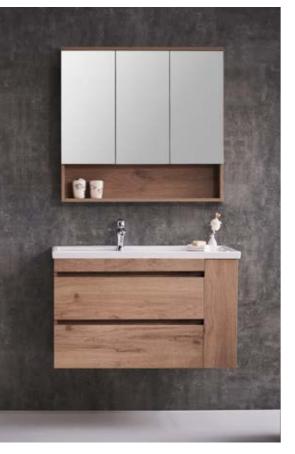

#### FZ-8803

Cabinet: 900x560x850mm Mirror: 860x130x800mm Colour: North American walnut color Mesa: Old castle limestone