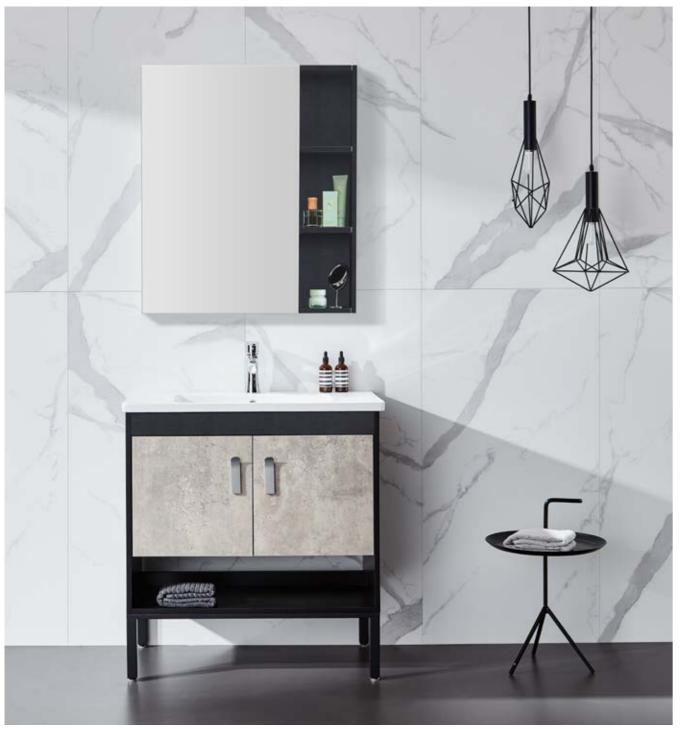

#### FZ-8801

Cabinet: 800x560x850mm Mirror: 670x142x840mm Colour: North American oak Mesa: The castle grey stone