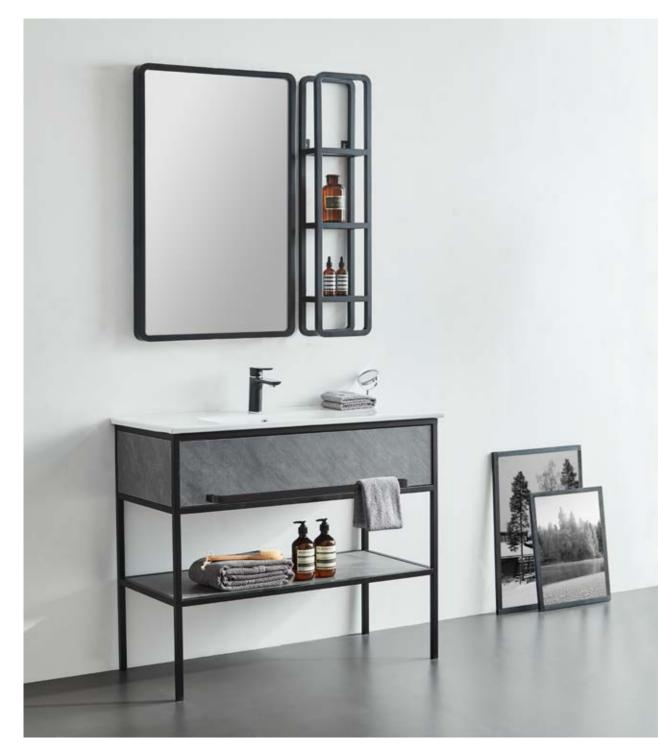

#### FZ-8831

Cabinet: 800x480x860mm Mirror: 700x50x700mm Side cabinet: 200x150x850mm Colour: Cement ash / Black Mesa: Burning stone + pottery basin