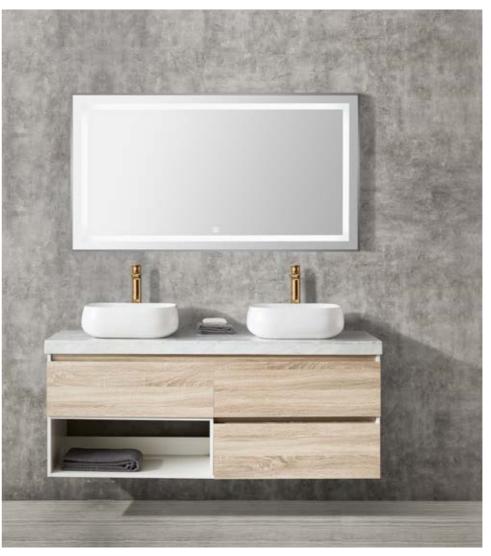

#### FZ-8805

Cabinet: 1500x560x850mm Mirror: 1400x142x840mm Colour: North American walnut color Mesa: Old castle limestone