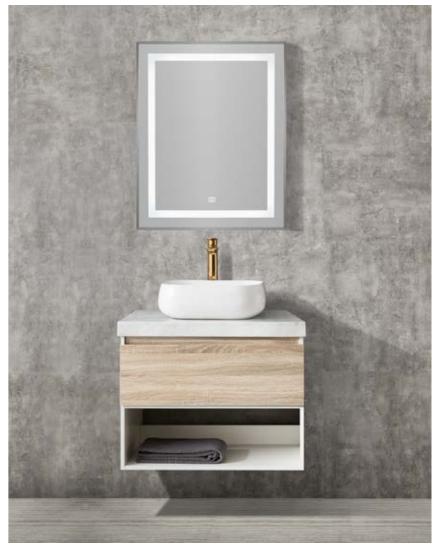

#### FZ-8801

Cabinet: 800x560x850mm Mirror: 670x142x840mm Colour: North American oak Mesa: The castle grey stone