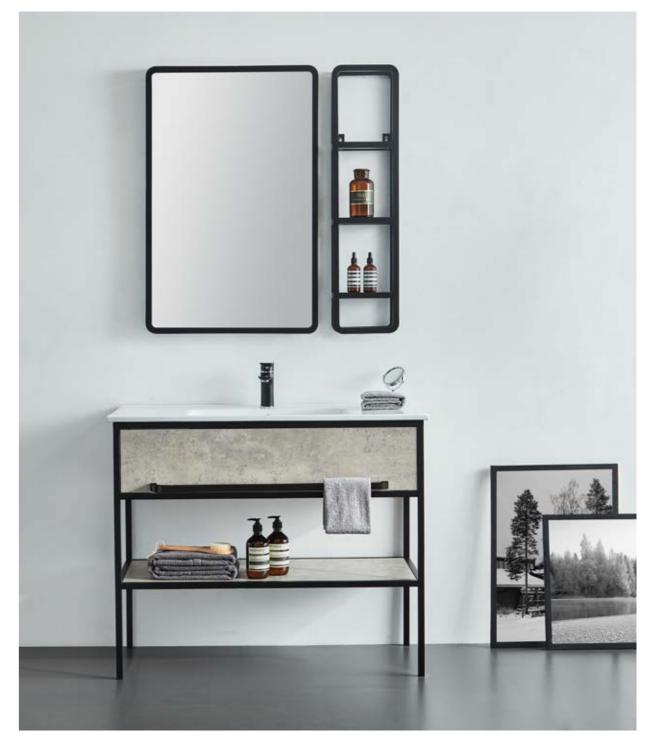

#### FZ-8843

Cabinet: 1200x560x850mm Mirror: 1100x130x840mm Colour: North American walnut Mesa: Eurasian wood grain