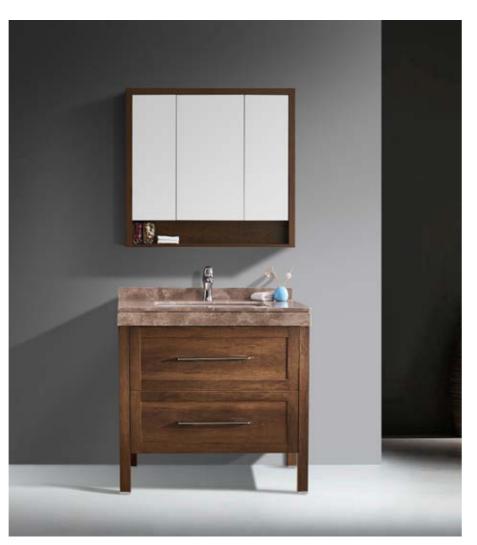

#### FZ-8803

Cabinet: 900x560x850mm Mirror: 860x130x800mm Colour: North American walnut color Mesa: Old castle limestone