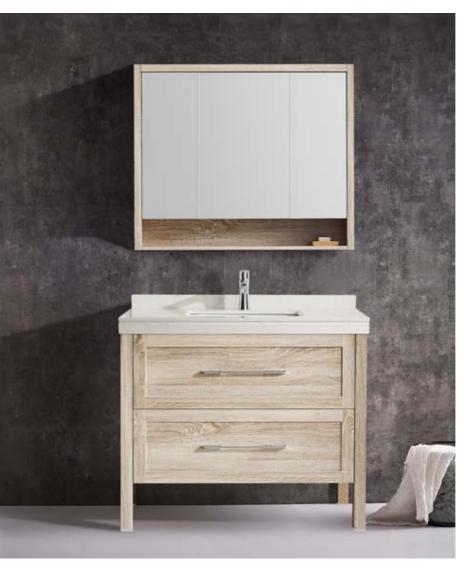

#### FZ-8802

Cabinet: 1000x560x850mm Mirror: 960x130x800mm Colour: North American oak Mesa: Artificial jazz white stone