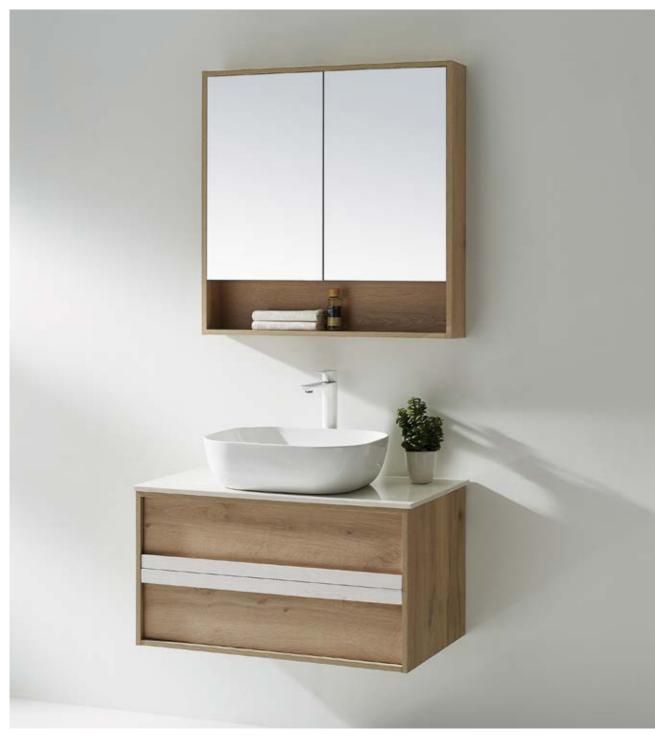

#### FZ-8843

Cabinet: 1200x560x850mm Mirror: 1100x130x840mm Colour: North American walnut Mesa: Eurasian wood grain