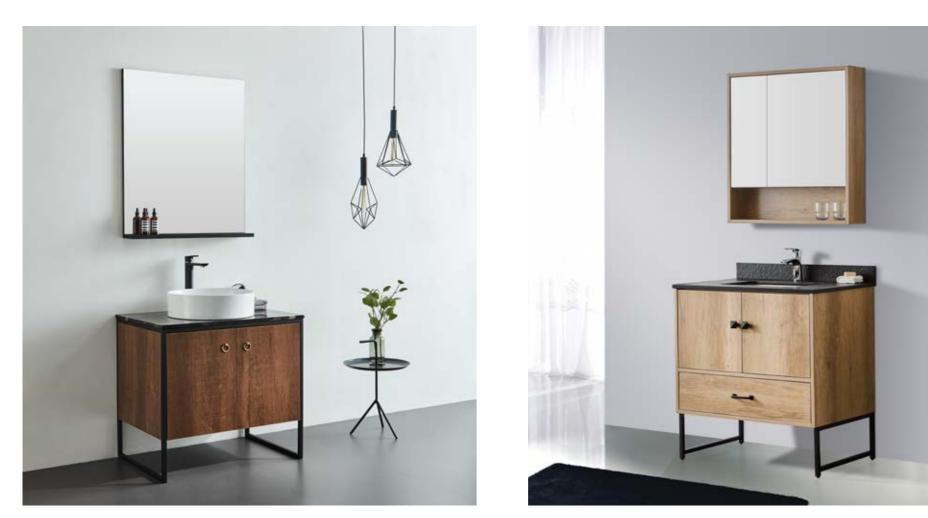

#### FZ-8844

Cabinet: 800x550x850mm Mirror: 720x120x860mm Colour: North walnut / Black Mesa: Ceramic basin

FZ-8848

Cabinet: 800x560x850mm Mirror: 750x130x750mm Colour: Canyon oak / Black Mesa: Fire stone