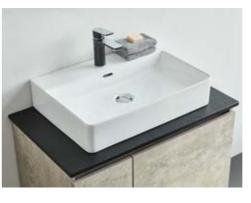

FZ-8842

Cabinet: 910x465x850mm Mirror: 590x50x900mm Side cabinet: 220x130x900mm Colour: Cement ash / Black Mesa: Ceramic basin

THERE ARE VERY FEW PLACES IN THE WORLD THAT CAN MAKE YOU FEEL THIS POETIC LIFE.