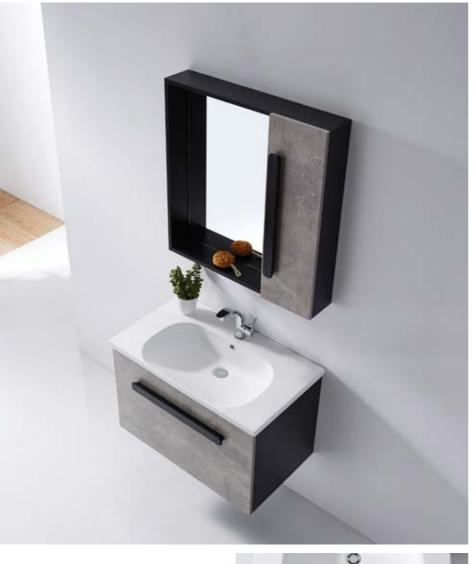

#### FZ-8844

Cabinet: 800x550x850mm Mirror: 720x120x860mm Colour: North walnut / Black Mesa: Ceramic basin

FZ-8848

Cabinet: 800x560x850mm Mirror: 750x130x750mm Colour: Canyon oak / Black Mesa: Fire stone