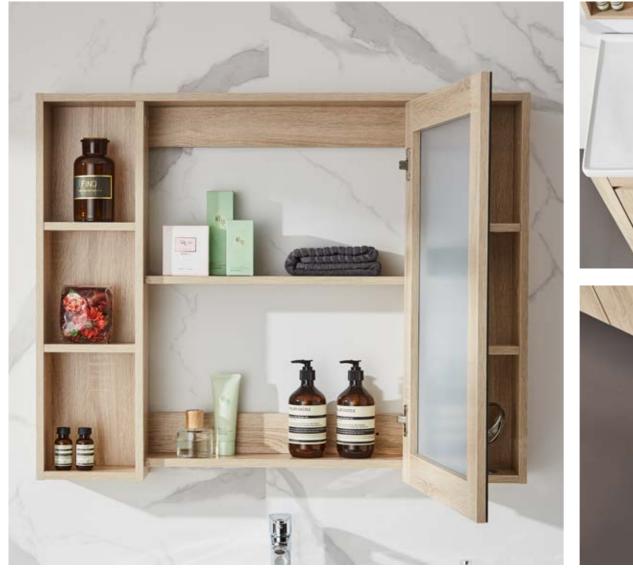

#### FZ-8802

Cabinet: 1000x560x850mm Mirror: 960x130x800mm Colour: North American oak Mesa: Artificial jazz white stone