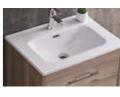

## BATHROOM CABINET

Cabinet: 1200x560x850mm Mirror: 1100x130x840mm Colour: North American walnut color Mesa: Old castle limestone