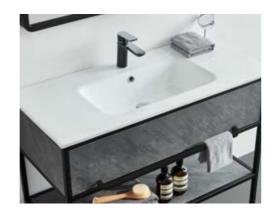

## BATHROOM CABINET

Cabinet: 1200x560x850mm Mirror: 1100x130x840mm Colour: North American walnut color Mesa: Old castle limestone