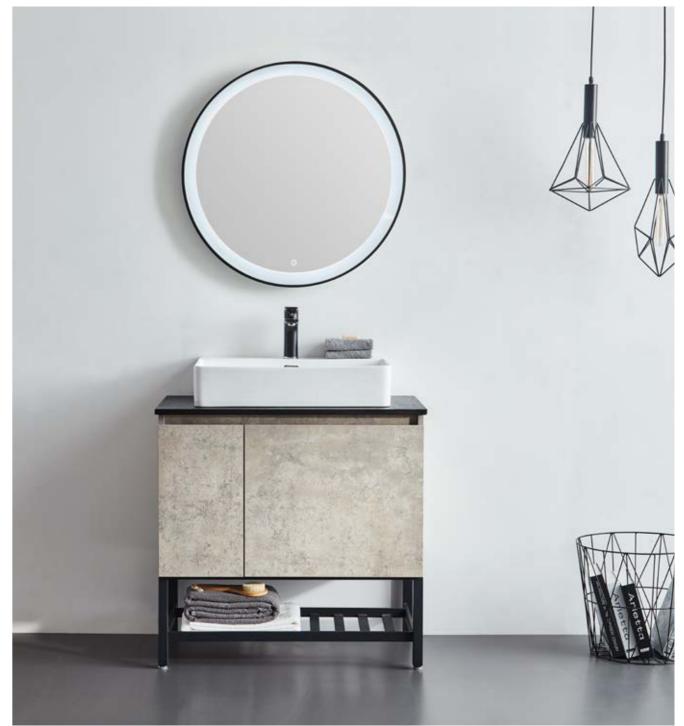

FZ-8842

Cabinet: 910x465x850mm Mirror: 590x50x900mm Side cabinet: 220x130x900mm Colour: Cement ash / Black Mesa: Ceramic basin

THERE ARE VERY FEW PLACES IN THE WORLD THAT CAN MAKE YOU FEEL THIS POETIC LIFE.