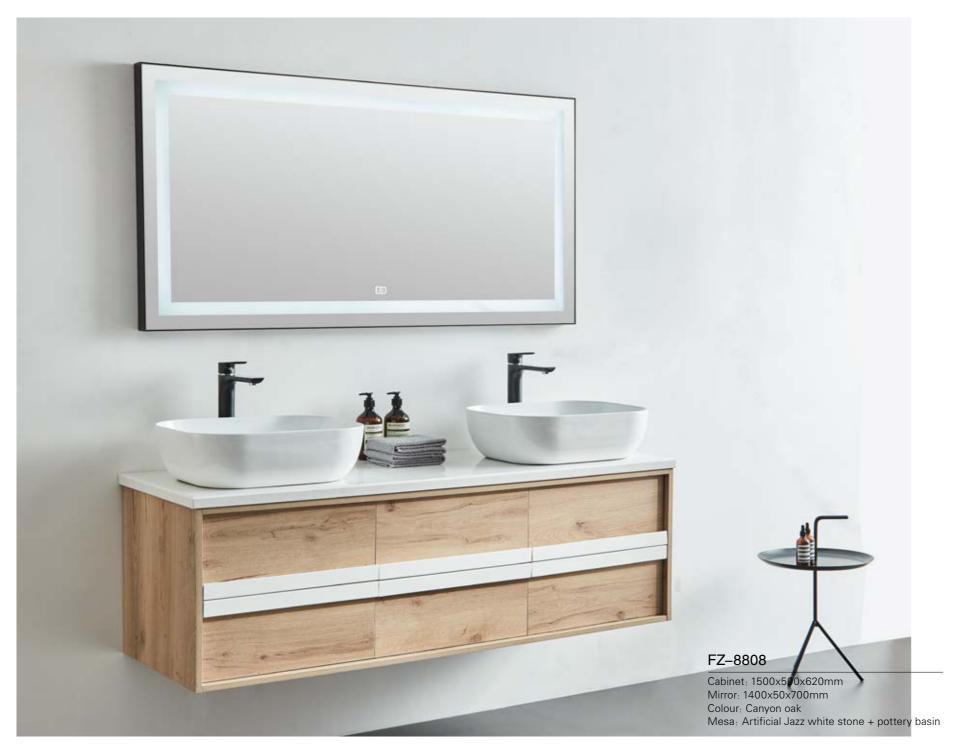

#### FZ-8807

Cabinet: 850x500x620mm Mirror: 800x130x800mm Colour: Canyon oak Mesa: Artificial Jazz white stone + pottery basin