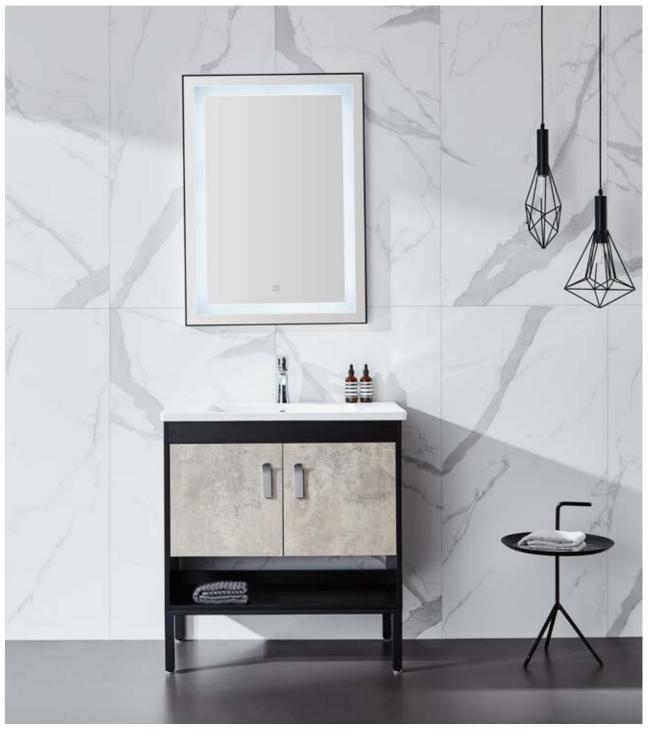

#### FZ-8801

Cabinet: 800x560x850mm Mirror: 670x142x840mm Colour: North American oak Mesa: The castle grey stone