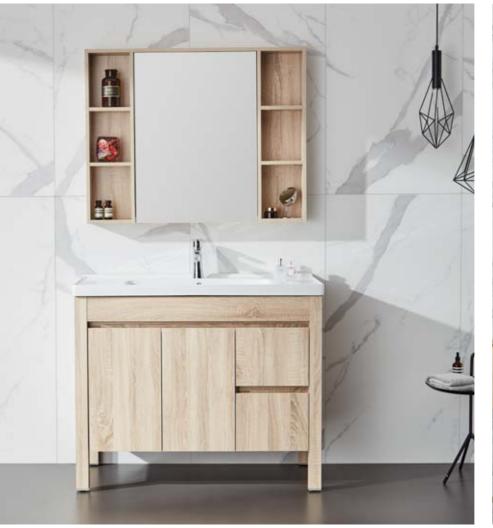

## BATHROOM CABINET

Cabinet: 1200x560x850mm Mirror: 1100x130x840mm Colour: North American walnut color Mesa: Old castle limestone