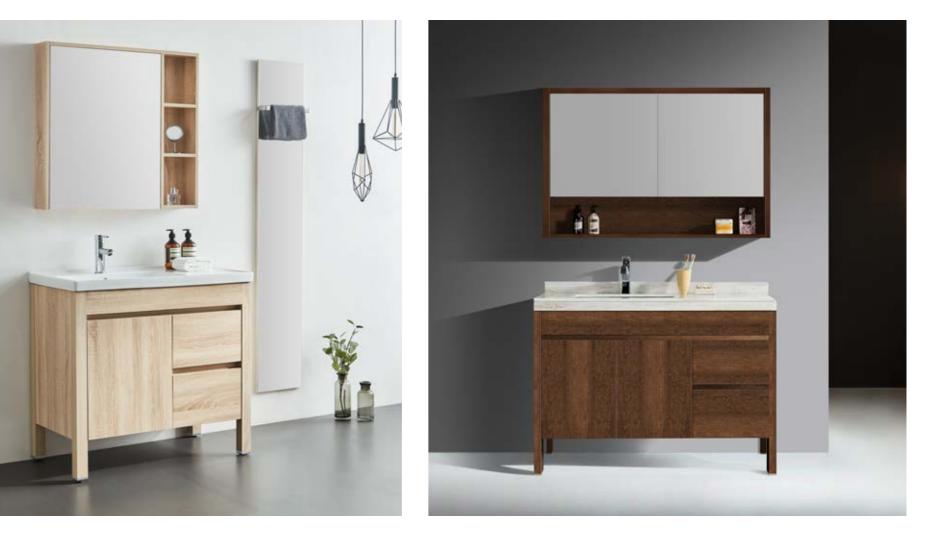

#### FZ-8802

Cabinet: 1000x560x850mm Mirror: 960x130x800mm Colour: North American oak Mesa: Artificial jazz white stone

#### FZ-8801

Cabinet: 800x560x850mm Mirror: 670x142x840mm Colour: North American oak Mesa: The castle grey stone