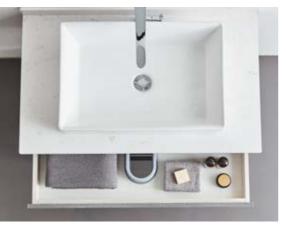

## BATHROOM CABINET

Cabinet: 1200x560x850mm Mirror: 1100x130x840mm Colour: North American walnut color Mesa: Old castle limestone