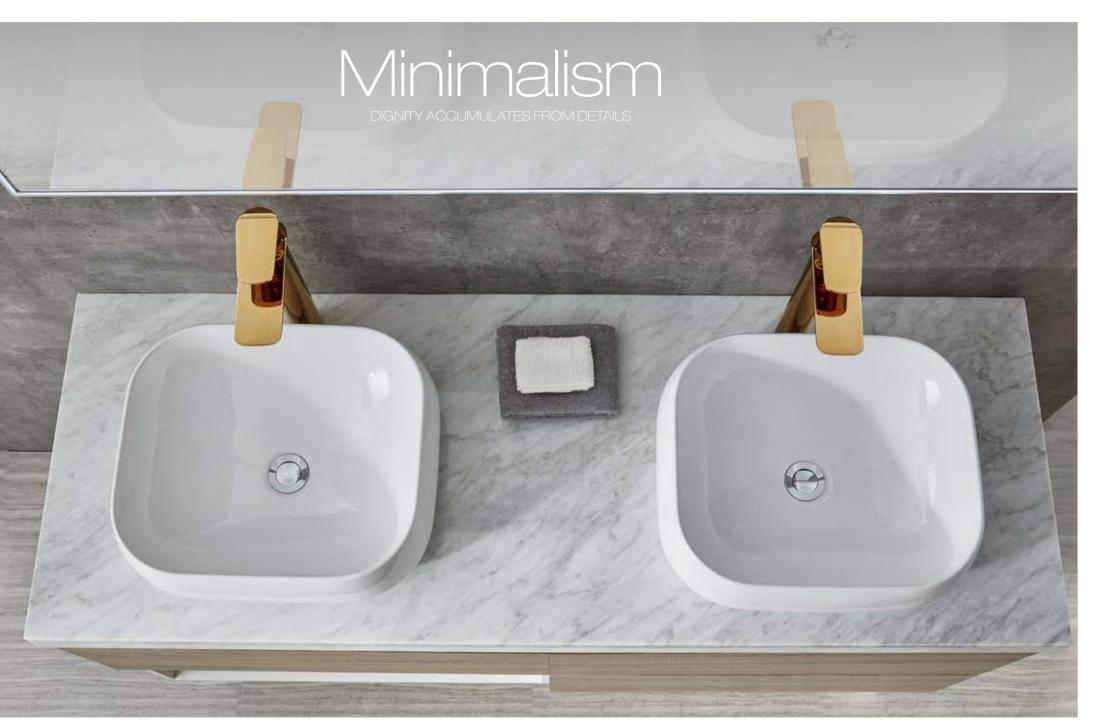

0x130x750mm Colour: North American oak Mesa: Ceramic POTS

# Enjoy pleasure **Comfortable**



#### FZ-8826

Cabinet: 900x500x850mm Mirror: 850x130x750mm Colour: North American oak Mesa: Ceramic POTS

#### FZ-8843

Cabinet: 1200x560x850mm Mirror: 1100x130x840mm Colour: North American walnut Mesa: Eurasian wood grain



## BEAUTIFY THE BATHROOM













## QUALITY EXCELLENT

A bathroom cabinet that combines aesthetical and practical use. Walking in the time and space of life, Good things often go across the eye like the wind.

#### FZ-8807

Cabinet: 850x500x620mm Mirror: 800x130x800mm Colour: Canyon oak Mesa: Artificial Jazz white stone + pottery basin





#### FZ-8806

Cabinet: 750x500x620mm Mirror: 700x130x800mm Colour: Canyon oak Mesa: Artificial Jazz white stone + pottery basin





## SIMPLIFIED

The design strives to be simple and fit the bathroom space, especially for the seemingly unrealized space. Simple exterior, very strong functional, and good use only space, fully functional.



Love at first sight Come across the life you like





## To the full Kind To Myself

Not by life, It's more likely to give home. Easy rhythm, A comfortable environment, This is the real freedom.

### FZ-8851

\_\_\_\_

Cabinet: 1500x560x620mm Mirror: 1400x50x800mm Colour: White stripe + North American oak Mesa: Venato Carrara

## Minimalism DIGNITY ACCUMULATES FROM DETAILS



#### FZ-8850

Cabinet: 1500x560x620mm Mirror: 1400x50x800mm Colour: White stripe + North American oak Mesa: Venato Carrara



#### FZ-8852

Cabinet: 750x560x620mm Mirror: 600x50x800mm Colour: White stripe + No