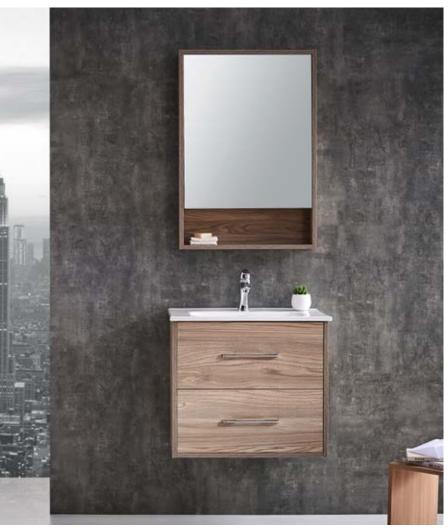

#### FZ-8801

Cabinet: 800x560x850mm Mirror: 670x142x840mm Colour: North American oak Mesa: The castle grey stone