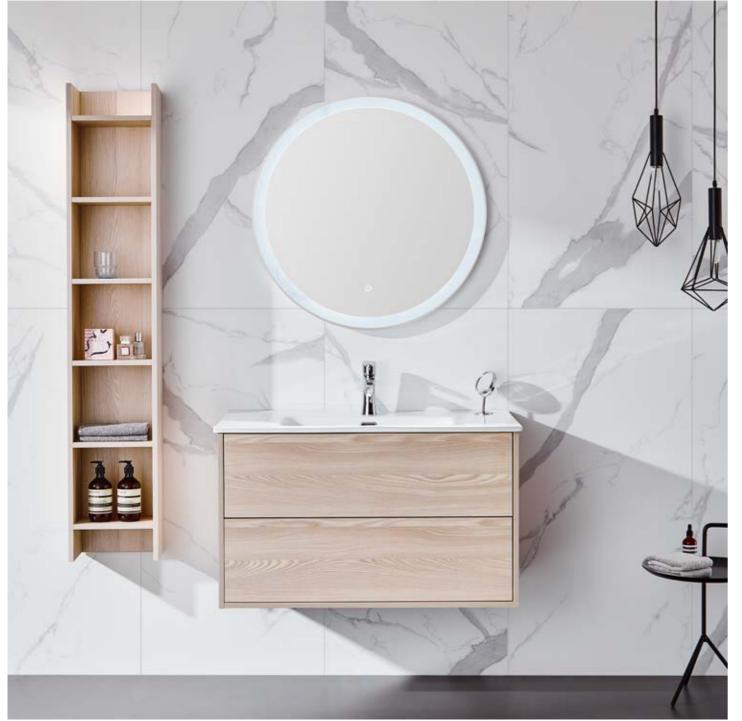

#### FZ-8829

Cabinet: 900x460x540mm Mirror: 750x50x750mm Side cabinet: 280x200x1500mm Colour: Harmony white wax Mesa: Ceramic basin