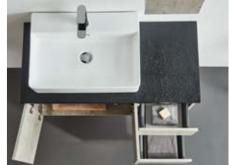

## BATHROOM CABINET

Cabinet: 1200x560x850mm Mirror: 1100x130x840mm Colour: North American walnut color Mesa: Old castle limestone