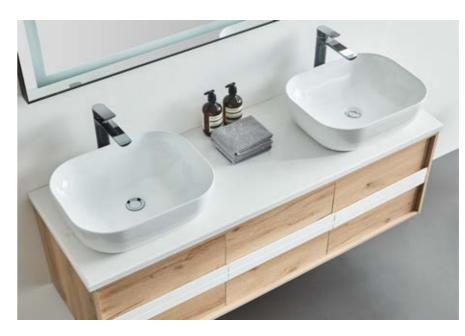

#### FZ-8807

Cabinet: 850x500x620mm Mirror: 800x130x800mm Colour: Canyon oak Mesa: Artificial Jazz white stone + pottery basin