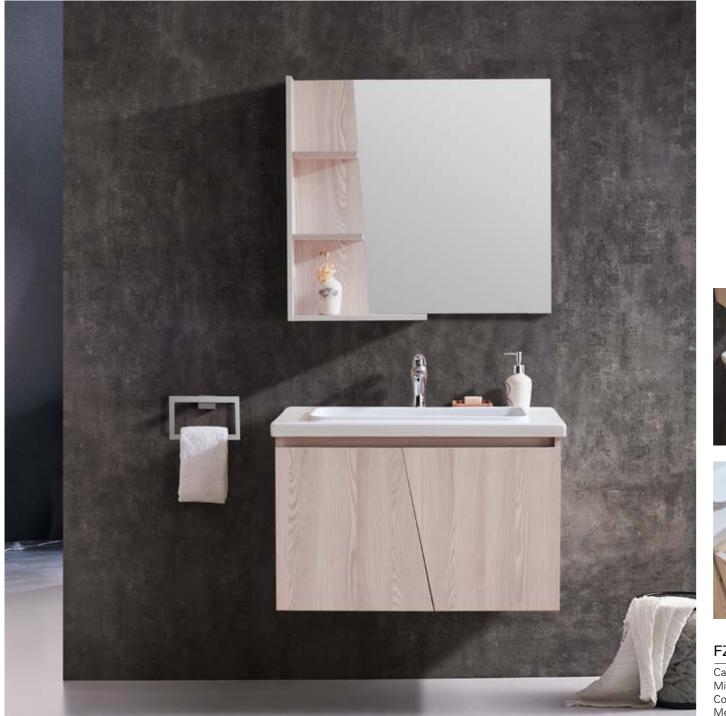

## BATHROOM CABINET

Cabinet: 1200x560x850mm Mirror: 1100x130x840mm Colour: North American walnut color Mesa: Old castle limestone