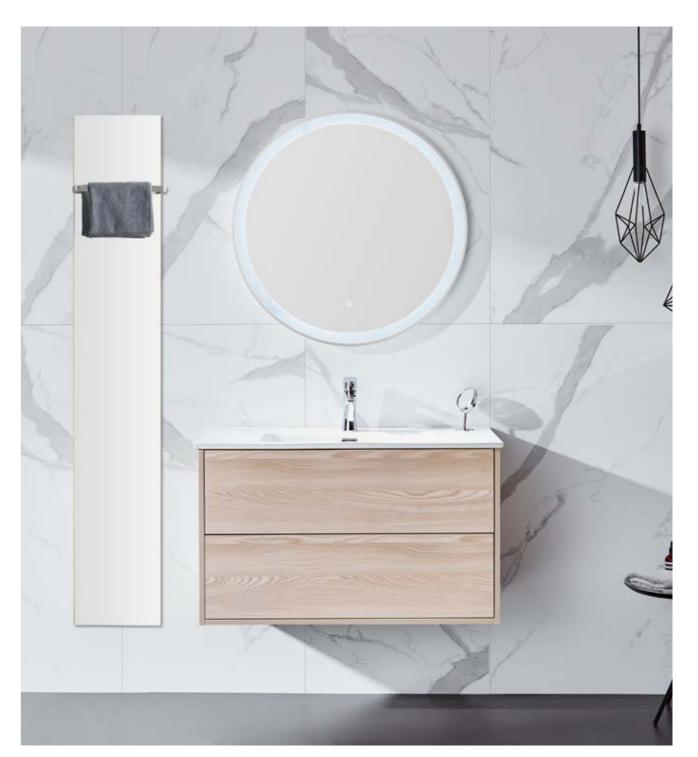

### FZ-8828

Cabinet: 800x460x540mm Mirror: 750x50x750mm Colour: Harmony white wax Mesa: Ceramic basin