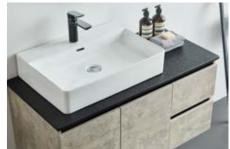

## BATHROOM CABINET

Cabinet: 1200x560x850mm Mirror: 1100x130x840mm Colour: North American walnut color Mesa: Old castle limestone