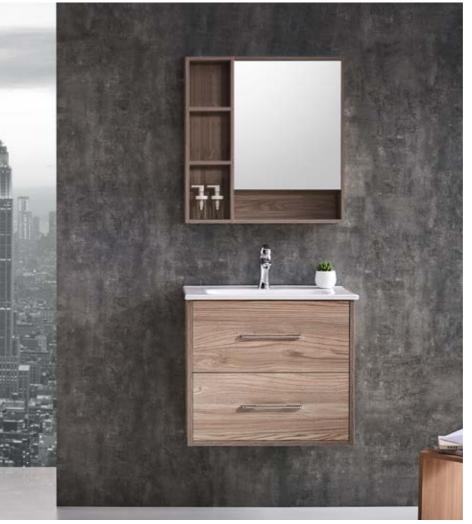

#### FZ-8803

Cabinet: 900x560x850mm Mirror: 860x130x800mm Colour: North American walnut color Mesa: Old castle limestone