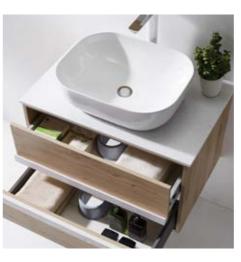

#### FZ-8843

Cabinet: 1200x560x850mm Mirror: 1100x130x840mm Colour: North American walnut Mesa: Eurasian wood grain