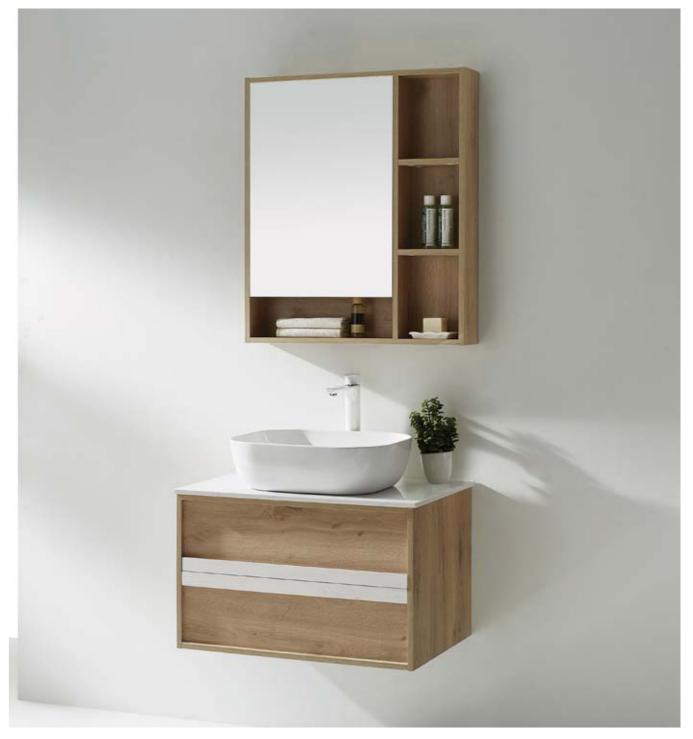

## BATHROOM CABINET

Cabinet: 1200x560x850mm Mirror: 1100x130x840mm Colour: North American walnut color Mesa: Old castle limestone