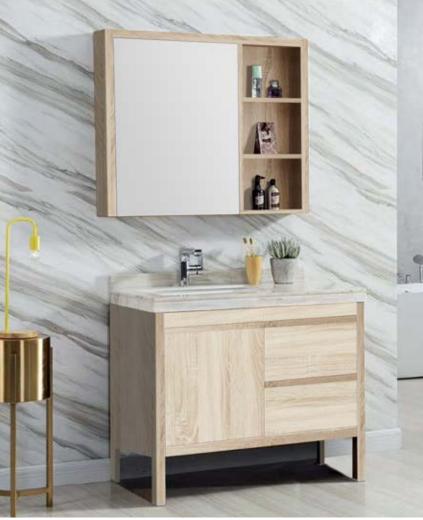

#### FZ-8805

Cabinet: 1500x560x850mm Mirror: 1400x142x840mm Colour: North American walnut color Mesa: Old castle limestone