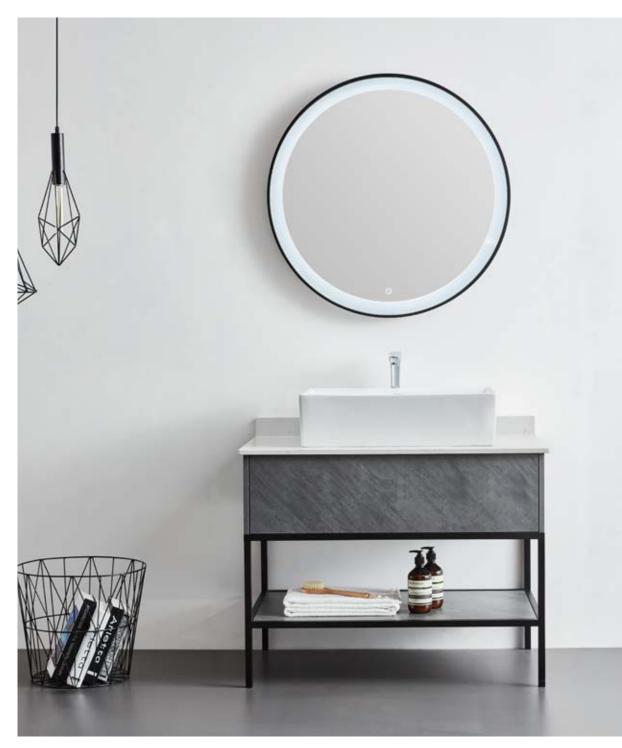

## BATHROOM CABINET

Cabinet: 1200x560x850mm Mirror: 1100x130x840mm Colour: North American walnut color Mesa: Old castle limestone