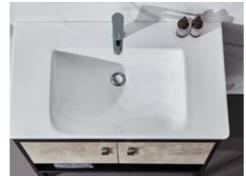

#### FZ-8801

Cabinet: 800x560x850mm Mirror: 670x142x840mm Colour: North American oak Mesa: The castle grey stone