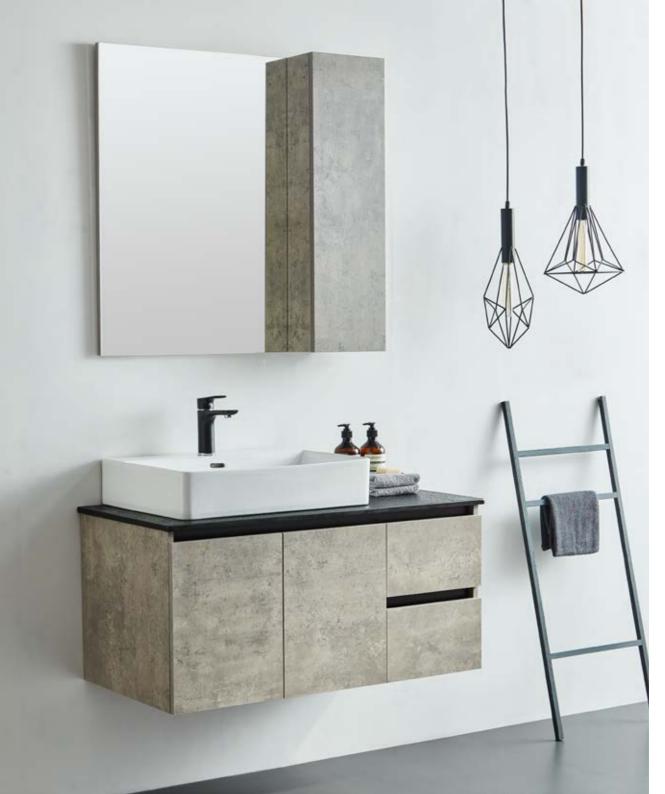

## BATHROOM CABINET

Cabinet: 1200x560x850mm Mirror: 1100x130x840mm Colour: North American walnut color Mesa: Old castle limestone