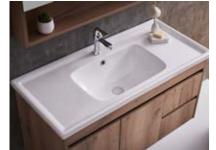

## BATHROOM CABINET

Cabinet: 1200x560x850mm Mirror: 1100x130x840mm Colour: North American walnut color Mesa: Old castle limestone