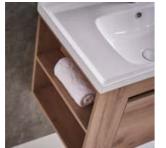

## BATHROOM CABINET

Cabinet: 1200x560x850mm Mirror: 1100x130x840mm Colour: North American walnut color Mesa: Old castle limestone