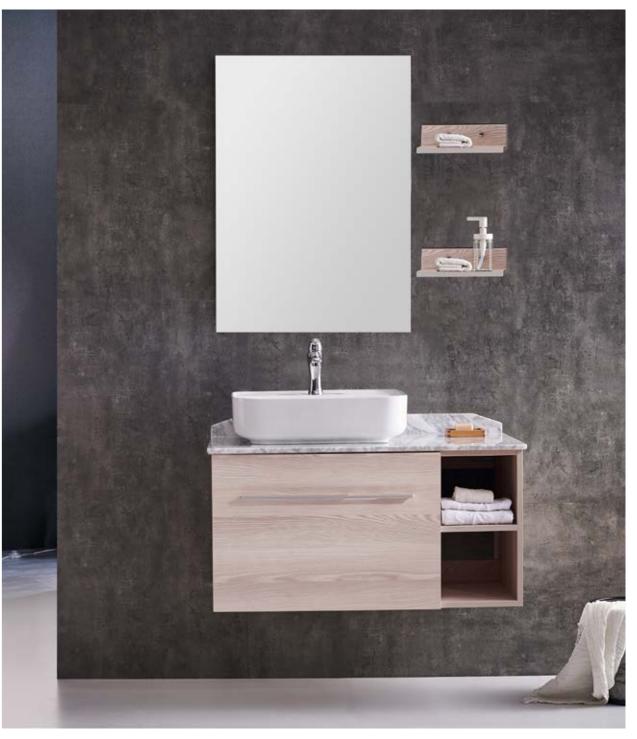

#### FZ-8803

Cabinet: 900x560x850mm Mirror: 860x130x800mm Colour: North American walnut color Mesa: Old castle limestone