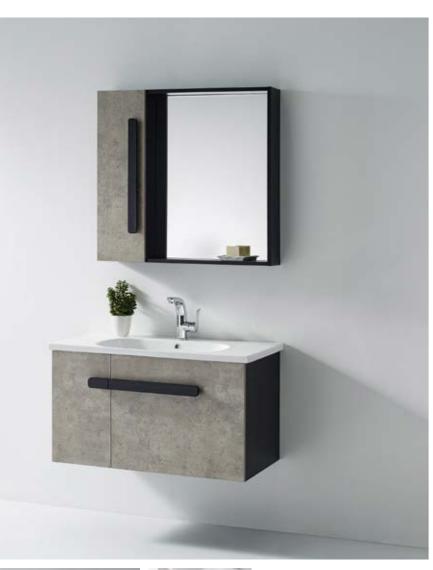

#### FZ-8844

Cabinet: 800x550x850mm Mirror: 720x120x860mm Colour: North walnut / Black Mesa: Ceramic basin

FZ-8848

Cabinet: 800x560x850mm Mirror: 750x130x750mm Colour: Canyon oak / Black Mesa: Fire stone