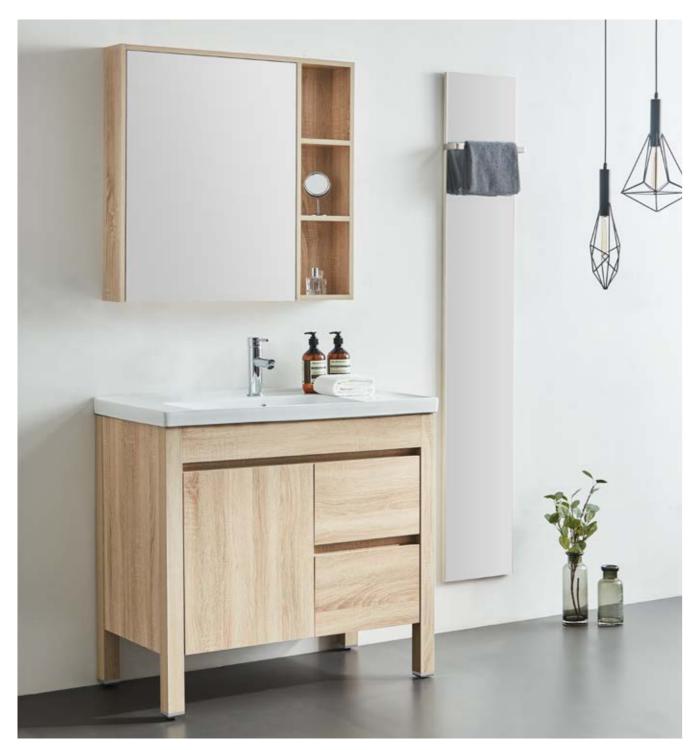

#### FZ-8803

Cabinet: 900x560x850mm Mirror: 860x130x800mm Colour: North American walnut color Mesa: Old castle limestone