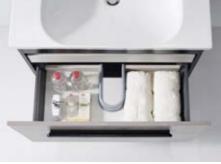

## BATHROOM CABINET

Cabinet: 1200x560x850mm Mirror: 1100x130x840mm Colour: North American walnut color Mesa: Old castle limestone