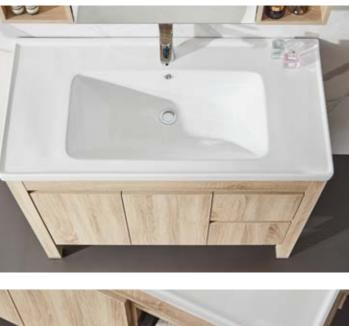

#### FZ-8802

Cabinet: 1000x560x850mm Mirror: 960x130x800mm Colour: North American oak Mesa: Artificial jazz white stone