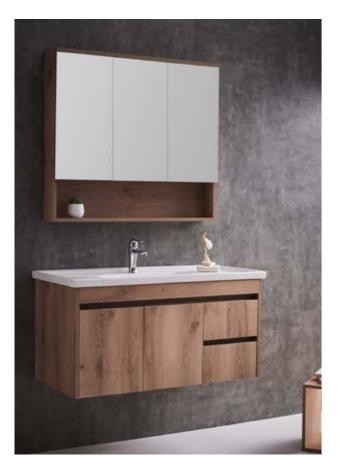

#### FZ-8805

Cabinet: 1500x560x850mm Mirror: 1400x142x840mm Colour: North American walnut color Mesa: Old castle limestone