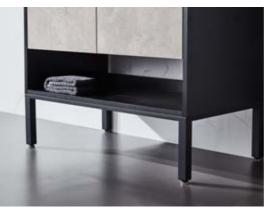

#### FZ-8801

Cabinet: 800x560x850mm Mirror: 670x142x840mm Colour: North American oak Mesa: The castle grey stone