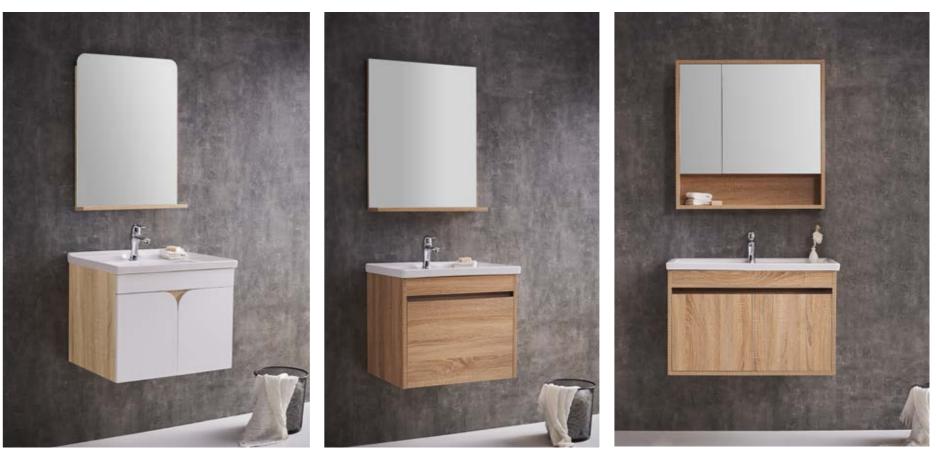

#### FZ-8803

Cabinet: 900x560x850mm Mirror: 860x130x800mm Colour: North American walnut color Mesa: Old castle limestone

#### FZ-8802

Cabinet: 1000x560x850mm Mirror: 960x130x800mm Colour: North American oak Mesa: Artificial jazz white stone

#### FZ-8801

Cabinet: 800x560x850mm Mirror: 670x142x840mm Colour: North American oak Mesa: The castle grey stone