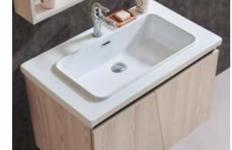

## BATHROOM CABINET

Cabinet: 1200x560x850mm Mirror: 1100x130x840mm Colour: North American walnut color Mesa: Old castle limestone