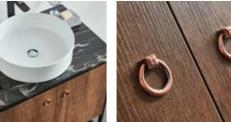

## BATHROOM CABINET

Cabinet: 1200x560x850mm Mirror: 1100x130x840mm Colour: North American walnut color Mesa: Old castle limestone