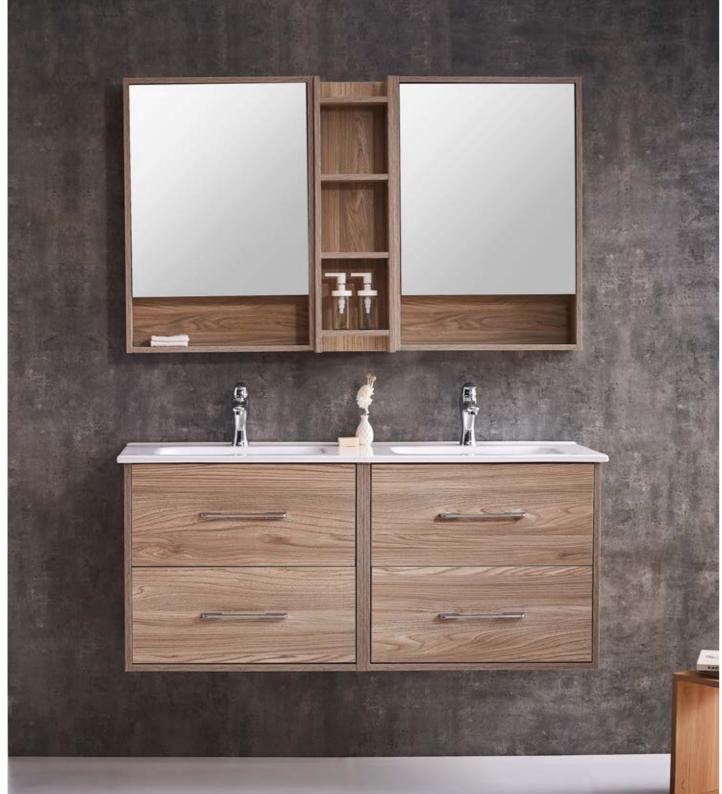

#### FZ-8805

Cabinet: 1500x560x850mm Mirror: 1400x142x840mm Colour: North American walnut color Mesa: Old castle limestone