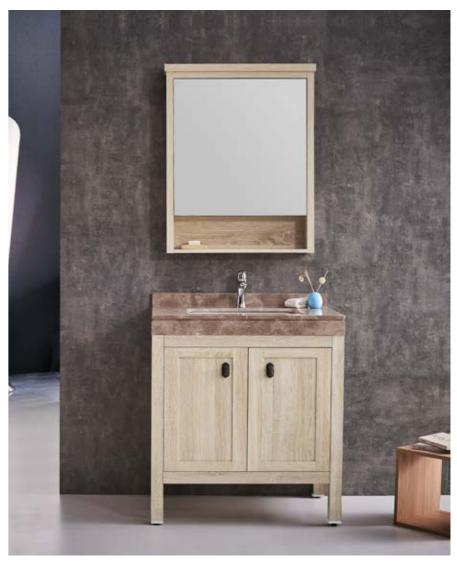

#### FZ-8801

Cabinet: 800x560x850mm Mirror: 670x142x840mm Colour: North American oak Mesa: The castle grey stone