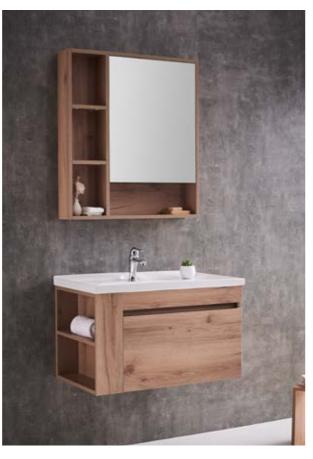

## BATHROOM CABINET

Cabinet: 1200x560x850mm Mirror: 1100x130x840mm Colour: North American walnut color Mesa: Old castle limestone