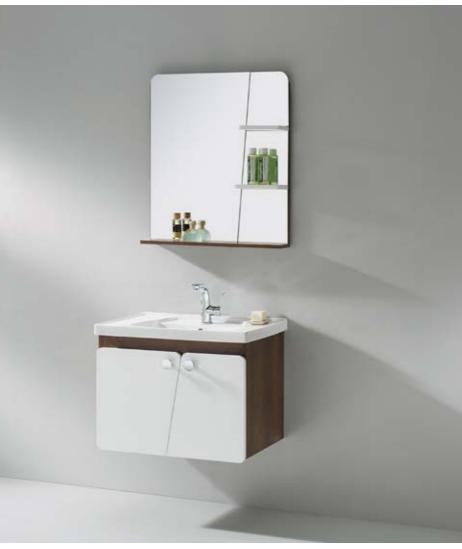

#### FZ-8805

Cabinet: 1500x560x850mm Mirror: 1400x142x840mm Colour: North American walnut color Mesa: Old castle limestone