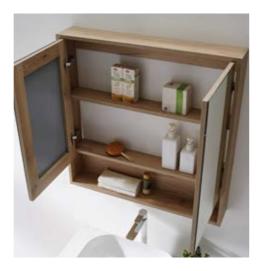

#### FZ-8843

Cabinet: 1200x560x850mm Mirror: 1100x130x840mm Colour: North American walnut Mesa: Eurasian wood grain