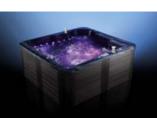

## FC-S002 2000×2000×950mm

大池 SS-05 控制系统 AA-16 蓝牙音乐

空缸重量: 425KG 加水后重量: 1625KG 水容量: 1200L 额定电压: 220~240V/50Hz 总功率: 5.8kw 水泵: 2HP×2 + 0.5HP×1 恒温器:3.0kw LED 变色灯: 七彩 音响: 升降 消毒: 是

使用人数: 4 大喷嘴: 11 小喷嘴:25 空气调节器: 4 分水调节器: 2

Weight with water: 1625KG Water Capacity: 1200L Voltage: 220~240V/50Hz Total Power: 5.8kw Water pump: 2HP × 2 + 0.5HP × 1 Surf Massage Thermostat: 3.0kw LED Color Light: Colorful Audio Devices: Lift Purify Devices: YES Users: 5 Big Jets: 4 Small Jets: 25