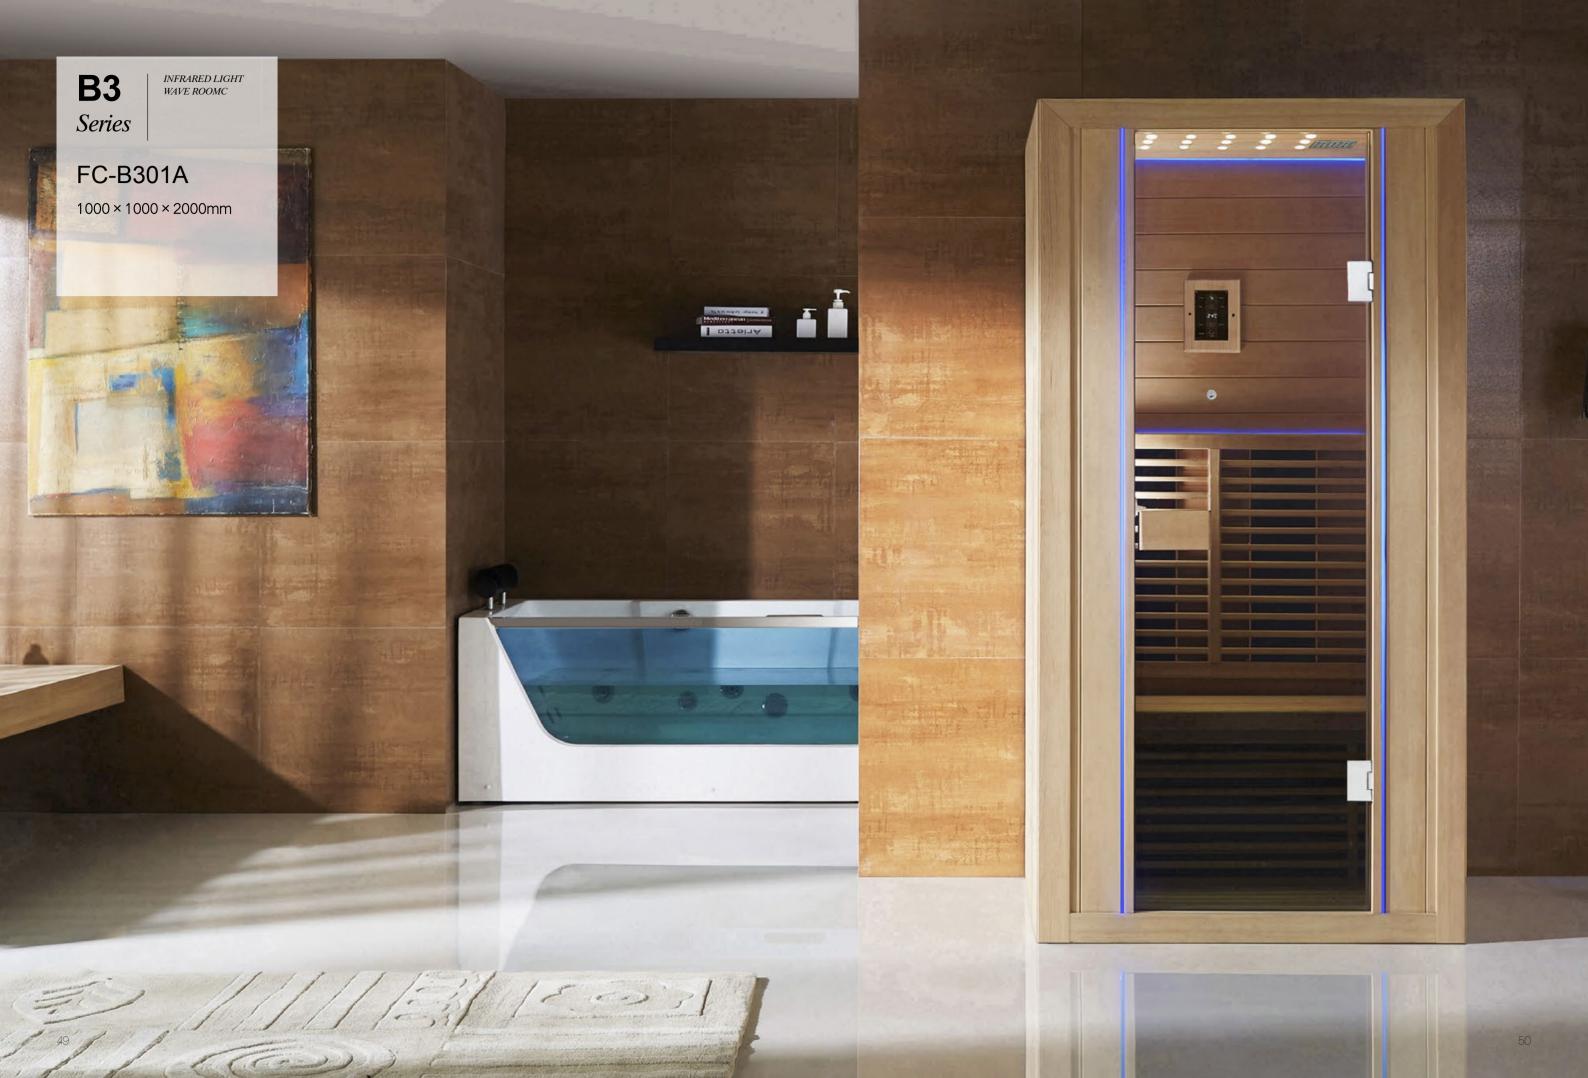

### FC-B301A

Infrared Heating board BB-12 Control system Size: 1000x1000x2000mm

Termpered glasa: 8mm Power rate: 3KW