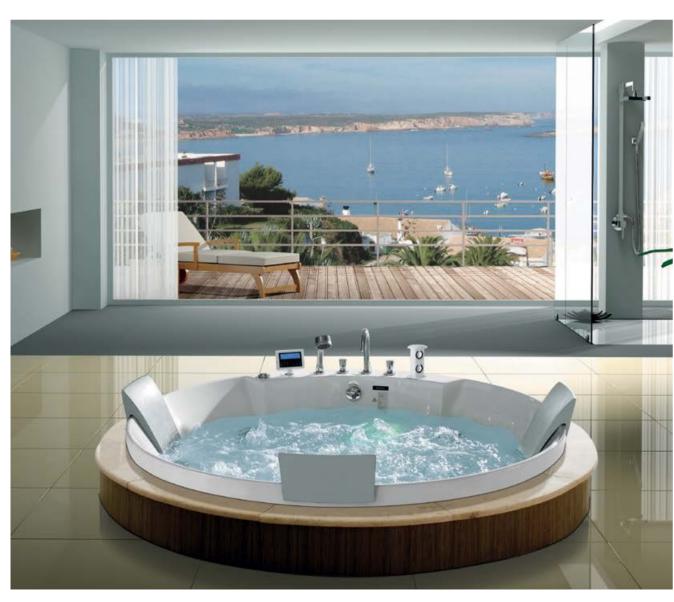

## FC-S005 2200×2000×950mm

大池 SS-05 控制系统 AA-16 蓝牙音乐

空缸重量: 375KG 加水后重量: 1425KG 水容量: 1050L

额定电压: 220~240V/50Hz 总功率: 5.8kw 水泵: 2HP×2 + 0.5HP×1

恒温器:3.0kw LED 变色灯: 七彩

音响: 升降 消毒: 是 使用人数: 4 大喷嘴: 11 小喷嘴:29 空气调节器: 2 分水调节器: 2

水过滤器:单滤芯 液晶电视:是 底部保温层:是 泡泡浴喷嘴: 20(选配) 满天星:20(选配)

Users: 4

SS-05 control system AA-16 Bluetooth Music

Empty Tub Weight: 375KG Weight with water: 1425KG Water Capacity: 1050L Voltage: 220~240V/50Hz Total Power: 5.8kw Water pump: 2HP × 2 + 0.5HP × 1

Surf Massage Thermostat: 3.0kw LED Color Light: Colorful Audio Devices: Lift Purify Devices: YES

Big Jets: 11 Small Jets: 29 Air Adjuster: 2 Watershed Adjuster: 2 Water Filter: Only Filtered LCD TV: YES

Insulation Layer: YES POPO Jets:20 (Optional) LED Light:20 (Optional)