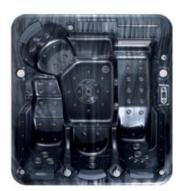

## FC-S002 2000×2000×950mm

大池 SS-05 控制系统 AA-16 蓝牙音乐

空缸重量: 425KG 加水后重量: 1625KG 水容量: 1200L 额定电压: 220~240V/50Hz 总功率: 5.8kw 水泵: 2HP×2 + 0.5HP×1 恒温器:3.0kw LED 变色灯: 七彩 音响: 升降 消毒: 是

使用人数: 4 大喷嘴: 11 小喷嘴:25 空气调节器: 4 分水调节器: 2

底部保温层:是 泡泡浴喷嘴: 14(选配) 满天星: 17(选配)

Air Adjuster: 4 Watershed Adjuster: 2 水过滤器: 双滤芯 Water Filter: Double Filtered Bluetooth Music: YES 蓝牙音乐: 是 Insulation Layer: YES POPO Jets:14 (Optional) LED Light: 17 (Optional)

Weight with water: 1625KG Water Capacity: 1200L Voltage: 220~240V/50Hz Total Power: 5.8kw Water pump: 2HP × 2 + 0.5HP × 1 Surf Massage Thermostat: 3.0kw LED Color Light: Colorful Audio Devices: Lift Purify Devices: YES Users: 5 Big Jets: 4 Small Jets: 25