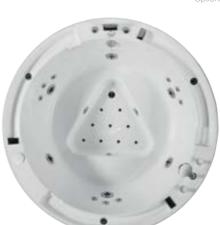

## FC-S002 2000×2000×950mm

大池 SS-05 控制系统 AA-16 蓝牙音乐

空缸重量: 425KG 加水后重量: 1625KG 水容量: 1200L 额定电压: 220~240V/50Hz 总功率: 5.8kw 水泵: 2HP×2 + 0.5HP×1 恒温器:3.0kw LED 变色灯: 七彩 音响: 升降 消毒: 是

使用人数: 4 大喷嘴: 11 小喷嘴:25 空气调节器: 4 分水调节器: 2

底部保温层:是 泡泡浴喷嘴: 14(选配) 满天星: 17(选配)

Air Adjuster: 4 Watershed Adjuster: 2 水过滤器: 双滤芯 Water Filter: Double Filtered Bluetooth Music: YES 蓝牙音乐: 是 Insulation Layer: YES POPO Jets:14 (Optional) LED Light: 17 (Optional)

Weight with water: 1625KG Water Capacity: 1200L Voltage: 220~240V/50Hz Total Power: 5.8kw Water pump: 2HP × 2 + 0.5HP × 1 Surf Massage Thermostat: 3.0kw LED Color Light: Colorful Audio Devices: Lift Purify Devices: YES Users: 5 Big Jets: 4 Small Jets: 25