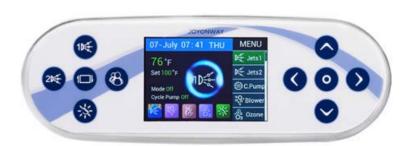

#### AA-16

Hi-Fi Bluetooth music system control panel

Hi-Fi 智能蓝牙音乐系统 控制面板

SS-05

SPA computer control panel

大池 电脑控制面板

内装,自动连接

Surfing water cycle 冲浪回水

## 大池电脑控制系统

Three Water Massage Pump, Air Bubble (optional), Thermostatic, Preheat Temperature Timely, Water Cycle Function, Auto-Water Cycle Timer Function, Underwater Color Light, Ozone Purify, Intelligent Key Lock Function, Celsius Degrees, Fahrenheit Degree.

冲浪按摩 x3,泡泡浴(选配),恒温功能,恒温定时预热 ,水循环功能,定时自动水循环功能,水底变色灯,臭氧消毒功能,智能童锁功能,摄氏度,华氏度。

SS-05

SPA computer control panel 大池电脑控制面板

SS-05

SPA computer control mainboard 大池电脑控制主板

Power input interface 单相 / 三相电源输入接口

CPU control system 控制系统高性能 CPU