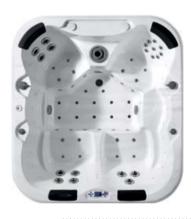

## FC-S003 2200×2200×950mm

大池 SS-05 控制系统 AA-16 蓝牙音乐

空缸重量: 410KG 加水后重量: 1880KG 水容量: 1460L 额定电压: 220~240V/50Hz 总功率: 5.8kw 水泵: 2HP×2 + 0.5HP×1 恒温器:3.0kw LED 变色灯: 七彩 音响: 升降 消毒: 是 使用人数:5 大喷嘴: 18 小喷嘴:31 空气调节器: 3 分水调节器: 2 水过滤器: 双滤芯 蓝牙音乐: 是 底部保温层:是 泡泡浴喷嘴: 18(选配) 满天星: 18(选配)

SS-05 Control System AA-16 Bluetooth Music

Empty Tub Weight: 410KG Weight with water: 1880KG Water Capacity: 1460L Voltage: 220~240V/50Hz Total Power: 5.8kw Water pump: 2HP × 2 + 0.5HP × 1 Surf Massage Thermostat: 3.0kw LED Color Light: Colorful Audio Devices: Lift Purify Devices: YES Users: 5 Big Jets: 18 Small Jets: 31 Air Adjuster: 3 Watershed Adjuster: 2 Water Filter: Double Filtered Bluetooth Music: YES Insulation Layer: YES POPO Jets:18 (Optional) LED Light: 18 (Optional)