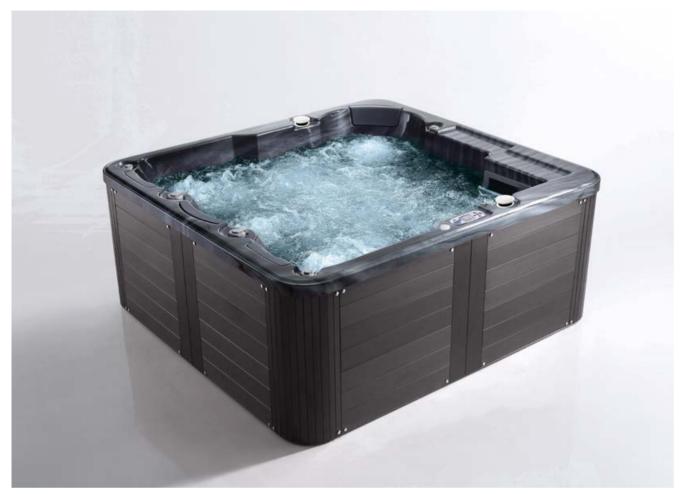

# **SPA SERIES**

一丝清泉,流淌于两条弧线相拥而成的空间里,荡起一朵朵水花,拂去您颊上的俗粉,轻抚您的明眸,此刻,我又寻回了自我。

When the clean water flowing in the space formed by two camber lines remove the dust on your face and gently flow over your eyes with by splashing, you find yourself of truth.