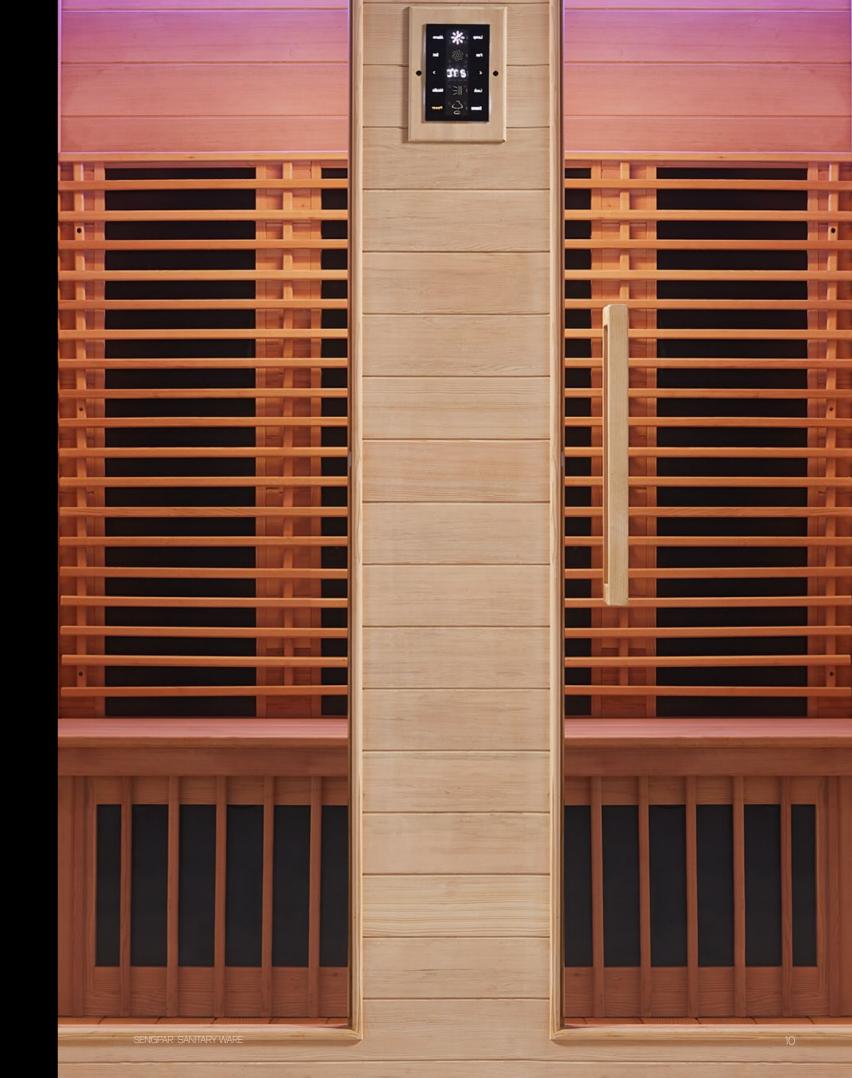

age IV: Low-cost operation, high-quality enjoy infrared radiation sweat steam, carbon fiber heat conversion rate is high. Carbon fiber heating plate is a high-tech carbon fiber material for the heating body carbon fiber surface heating material, to overcome the other long-term use of other heating materials over-current between electrodes, easy to break, overheating of the heating element, easy to fall off, low dielectric strength, heat resistance Poor and other shortcomings.

Advantage 5: Safe and reliable, long service life The insulation strength reaches the national standard 3750V, the highest breakdown voltage is 10,000V, the fire detection oxygen index reaches 34%, the service life can reach 100,000 hours, and it does not fall off, does not break, can be waterproof, moisture—proof.



## **CUSTOMIZE DESIGN**







We pursue pleasant and leisurely life style. However, in rip-roaring city, onerous work and tedious living exhaust both body and mind of modern people. Only discharging such complicated and busy burden can people experience the joy of shower.



## FC-B1002A

1000 × 1500 × 2000mm









Share the beautiful and practical bathroom. The space is brimming with the delightful family warm atmosphere. Each people loving family can feel it.

# B3 INFRARED LIGHT WAVE ROOMC Series

FC-B306A

1300 × 1300 × 2000mm











B4 INFRARED LIGHT WAVE ROOMC
Series

FC-B401B

1000x1000x2000mm

1500 × 1000 × 2000mm

Dignity and extraordinary
It's the time to enjoy luxury when confidence meets willfulness. It's
the time of crazy pattern if disobeying code of conduct. At thi