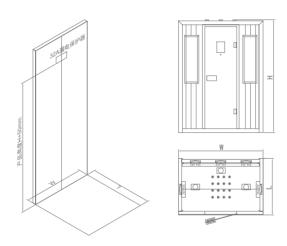

## FC-B1002A

1000 × 1500 × 2000mm

Share the beautiful and practical bathroom. The space is brimming with the delightful family warm atmosphere. Each people loving family can feel it.