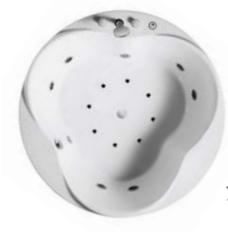

## FC-S002 2000×2000×950mm

大池 SS-05 控制系统 AA-16 蓝牙音乐

空缸重量: 425KG 加水后重量: 1625KG 水容量: 1200L 额定电压: 220~240V/50Hz 总功率: 5.8kw 水泵: 2HP×2 + 0.5HP×1 恒温器:3.0kw LED 变色灯: 七彩 音响: 升降 消毒: 是

使用人数: 4 大喷嘴: 11 小喷嘴:25 空气调节器: 4 分水调节器: 2

底部保温层:是 泡泡浴喷嘴: 14(选配) 满天星: 17(选配)

Air Adjuster: 4 Watershed Adjuster: 2 水过滤器: 双滤芯 Water Filter: Double Filtered Bluetooth Music: YES 蓝牙音乐: 是 Insulation Layer: YES POPO Jets:14 (Optional) LED Light: 17 (Optional)

Weight with water: 1625KG Water Capacity: 1200L Voltage: 220~240V/50Hz Total Power: 5.8kw Water pump: 2HP × 2 + 0.5HP × 1 Surf Massage Thermostat: 3.0kw LED Color Light: Colorful Audio Devices: Lift Purify Devices: YES Users: 5 Big Jets: 4 Small Jets: 25