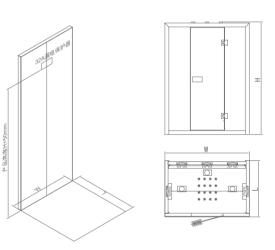

## FC-B303A

Infrared Heating board
BB-12 Control system
Size: 1500x1000x2000mm
Termpered glasa: 8mm
Power rate: 3KW
Customized:

L: 1300~1800mm W: 1300~1800mm H: 2000mm