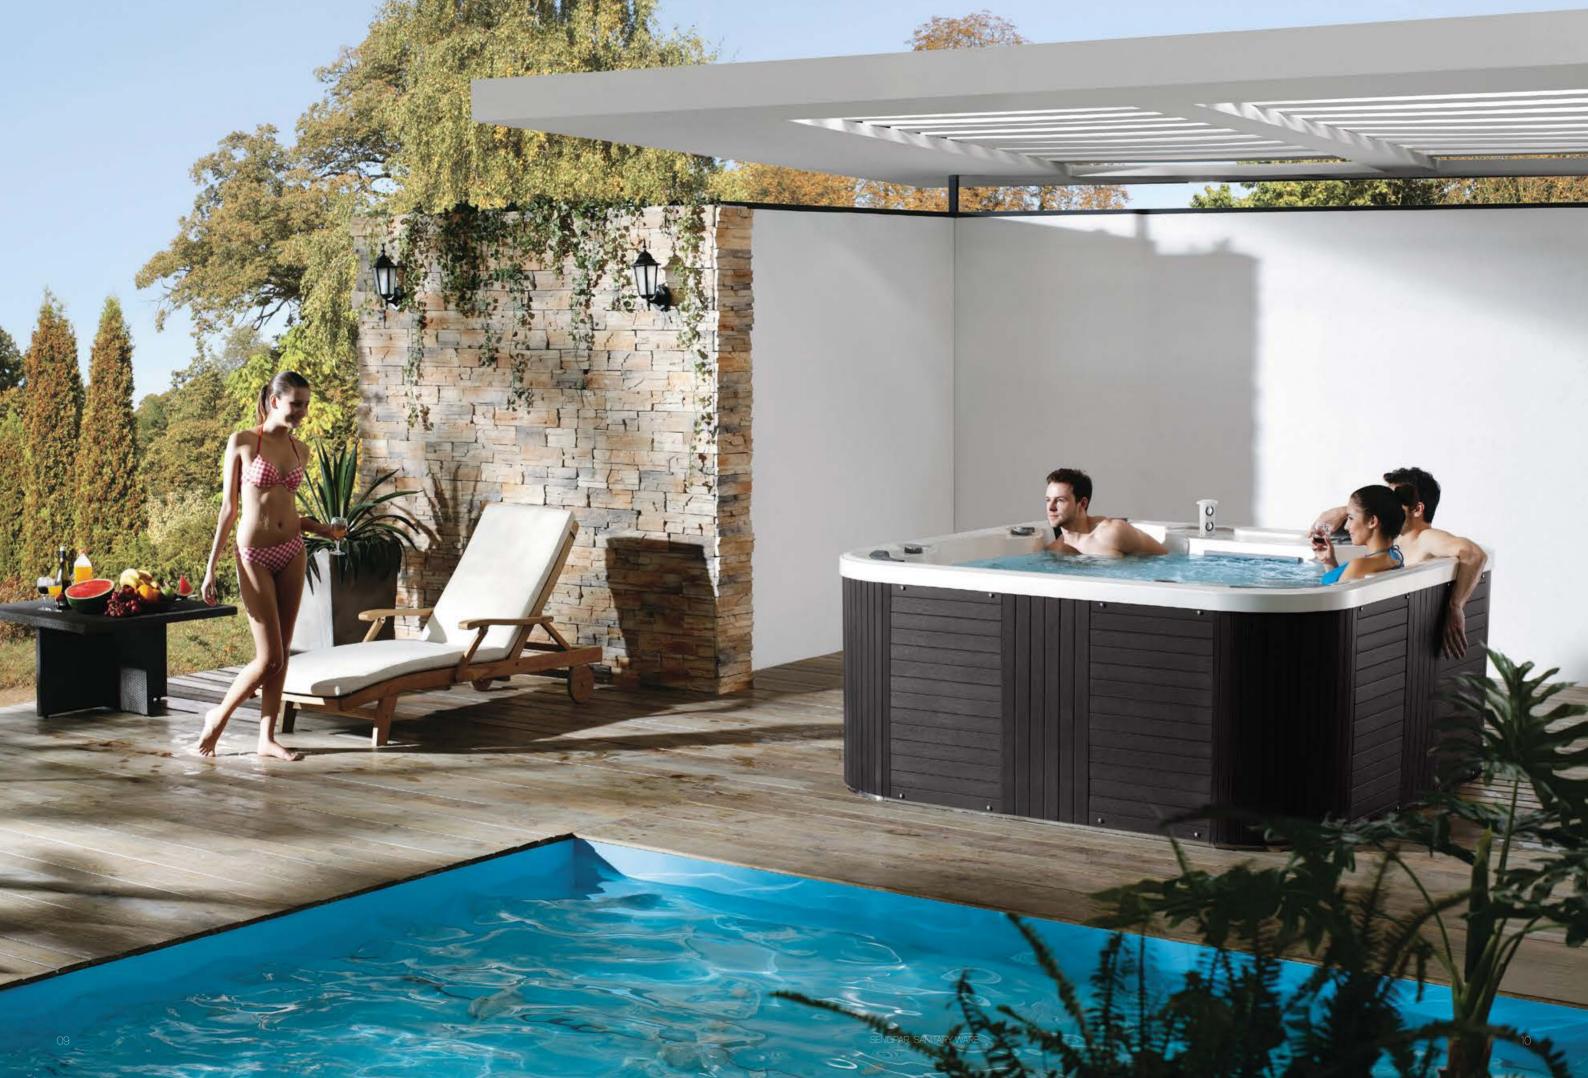

## FC-S002 2000×2000×950mm

大池 SS-05 控制系统 AA-16 蓝牙音乐

空缸重量: 425KG 加水后重量: 1625KG 水容量: 1200L 额定电压: 220~240V/50Hz 总功率: 5.8kw 水泵: 2HP×2 + 0.5HP×1 恒温器:3.0kw LED 变色灯: 七彩 音响: 升降 消毒: 是

使用人数: 4 大喷嘴: 11 小喷嘴:25 空气调节器: 4 分水调节器: 2

底部保温层:是 泡泡浴喷嘴: 14(选配) 满天星: 17(选配)

Air Adjuster: 4 Watershed Adjuster: 2 水过滤器: 双滤芯 Water Filter: Double Filtered Bluetooth Music: YES 蓝牙音乐: 是 Insulation Layer: YES POPO Jets:14 (Optional) LED Light: 17 (Optional)

Weight with water: 1625KG Water Capacity: 1200L Voltage: 220~240V/50Hz Total Power: 5.8kw Water pump: 2HP × 2 + 0.5HP × 1 Surf Massage Thermostat: 3.0kw LED Color Light: Colorful Audio Devices: Lift Purify Devices: YES Users: 5 Big Jets: 4 Small Jets: 25