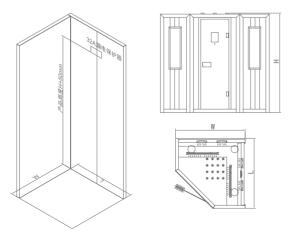

# B3 INFRARED LIGHT WAVE ROOMC Series

FC-B306A

1300 × 1300 × 2000mm

B4 INFRARED LIGHT WAVE ROOMC
Series

FC-B401B

1000x1000x2000mm

1500 × 1000 × 2000mm

Dignity and extraordinary
It's the time to enjoy luxury when confidence meets willfulness. It's
the time of crazy pattern if disobeying code of conduct. At this very
moment, let's enjoy luxury, enter your exclusive shower room, and
experience dignity and extraordinary.