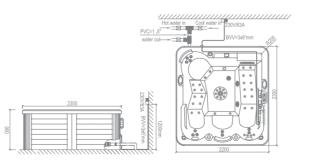

## FC-S002 2000×2000×950mm

大池 SS-05 控制系统 AA-16 蓝牙音乐

空缸重量: 425KG 加水后重量: 1625KG 水容量: 1200L 额定电压: 220~240V/50Hz 总功率: 5.8kw 水泵: 2HP×2 + 0.5HP×1 恒温器:3.0kw LED 变色灯: 七彩 音响: 升降 消毒: 是

使用人数: 4 大喷嘴: 11 小喷嘴:25 空气调节器: 4 分水调节器: 2

底部保温层:是 泡泡浴喷嘴: 14(选配) 满天星: 17(选配)

Air Adjuster: 4 Watershed Adjuster: 2 水过滤器: 双滤芯 Water Filter: Double Filtered Bluetooth Music: YES 蓝牙音乐: 是 Insulation Layer: YES POPO Jets:14 (Optional) LED Light: 17 (Optional)

Weight with water: 1625KG Water Capacity: 1200L Voltage: 220~240V/50Hz Total Power: 5.8kw Water pump: 2HP × 2 + 0.5HP × 1 Surf Massage Thermostat: 3.0kw LED Color Light: Colorful Audio Devices: Lift Purify Devices: YES Users: 5 Big Jets: 4 Small Jets: 25