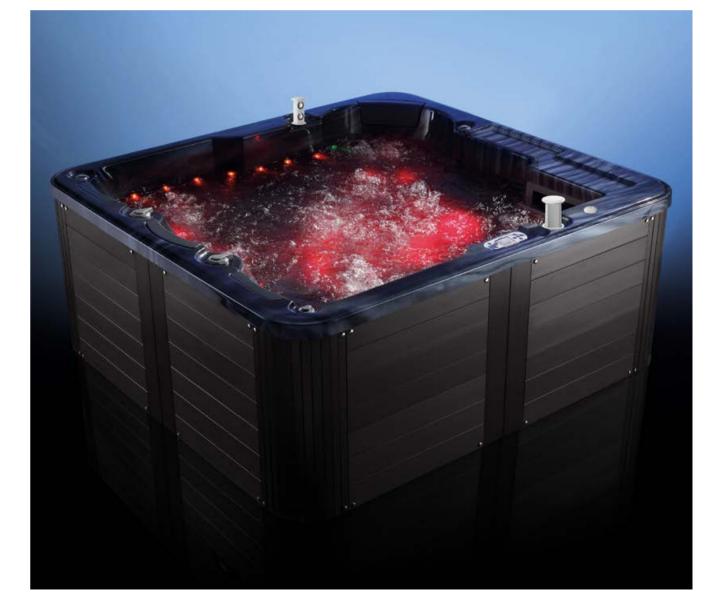

## FC-S005 2200×2000×950mm

大池 SS-05 控制系统 AA-16 蓝牙音乐

空缸重量: 375KG 加水后重量: 1425KG 水容量: 1050L

额定电压: 220~240V/50Hz 总功率: 5.8kw 水泵: 2HP×2 + 0.5HP×1

恒温器:3.0kw LED 变色灯: 七彩

音响: 升降 消毒: 是 使用人数: 4 大喷嘴: 11 小喷嘴:29 空气调节器: 2 分水调节器: 2

水过滤器:单滤芯 液晶电视:是 底部保温层:是 泡泡浴喷嘴: 20(选配) 满天星:20(选配)

Users: 4

SS-05 control system AA-16 Bluetooth Music

Empty Tub Weight: 375KG Weight with water: 1425KG Water Capacity: 1050L Voltage: 220~240V/50Hz Total Power: 5.8kw Water pump: 2HP × 2 + 0.5HP × 1

Surf Massage Thermostat: 3.0kw LED Color Light: Colorful Audio Devices: Lift Purify Devices: YES

Big Jets: 11 Small Jets: 29 Air Adjuster: 2 Watershed Adjuster: 2 Water Filter: Only Filtered LCD TV: YES