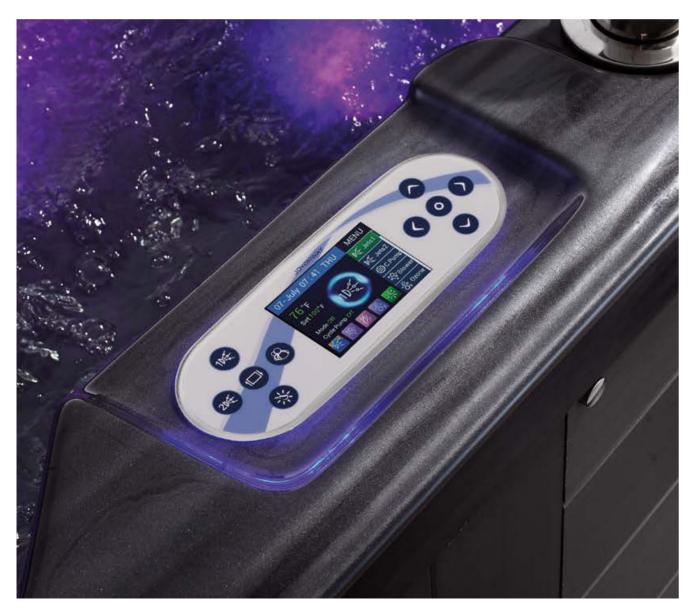

#### AA-16

Hi-Fi Bluetooth music system control panel

Hi-Fi 智能蓝牙音乐系统 控制面板

SS-05

SPA computer control panel

大池 电脑控制面板

内装,自动连接

Surfing water cycle 冲浪回水

## 大池电脑控制系统

Three Water Massage Pump, Air Bubble (optional), Thermostatic, Preheat Temperature Timely, Water Cycle Function, Auto-Water Cycle Timer Function, Underwater Color Light, Ozone Purify, Intelligent Key Lock Function, Celsius Degrees, Fahrenheit Degree.

冲浪按摩 x3,泡泡浴(选配),恒温功能,恒温定时预热 ,水循环功能,定时自动水循环功能,水底变色灯,臭氧消毒功能,智能童锁功能,摄氏度,华氏度。

SS-05

SPA computer control panel 大池电脑控制面板

SS-05

SPA computer control mainboard 大池电脑控制主板

Power input interface 单相 / 三相电源输入接口

CPU control system 控制系统高性能 CPU