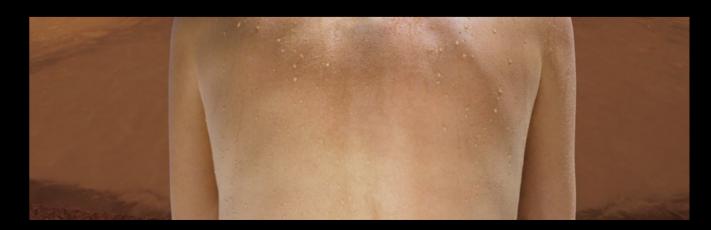

# LIGHT BATH ROOM

As a new type of sanitary ware, light bath rooms have begun to attract the attention of consumers. The wave bath room is the third-generation health bathing equipment popular in Europe and the United States. It uses far infrared rays of 5.6 to 15 microns as the main energy, adopts the world's popular low-temperature sweating technology, and can enjoy music easily while bathing. The human body has a good health care effect. In order to achieve the best body conditioning, skin health body effect.

From the surface, the far-infrared wave bath room is like a sauna, the same wooden structure, the same chair, but the working principle is completely different. Inside the sauna there is an electric stove, which generates high-temperature steam by splashing water. The steam conducts heat to promote perspiration. The principle of the optical bath is to use far-infrared radiation, because the human itself is both the source of far-infrared radiation and the receiver. The far-infrared rays emitted from the optical bath room are close to the natural frequency of human cells, so it can penetrate the skin and subcutaneous tissue. Resonance effects are generated so that molecular motion becomes active and cell activity becomes active. This increases blood flow and accelerates metabolism. Since far-infrared rays at this frequency only affect the human body, the air does not heat up when the light-wave bath works, but the human body also sweats at low temperatures.