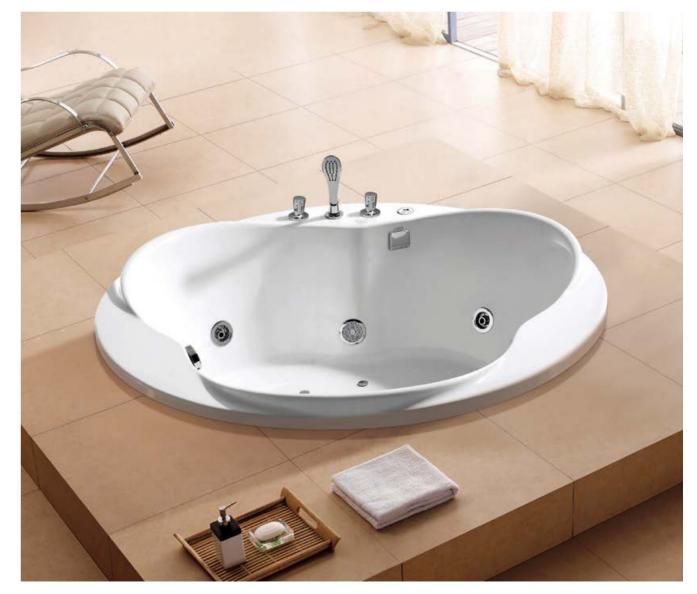

## FC-S003 2200×2200×950mm

大池 SS-05 控制系统 AA-16 蓝牙音乐

空缸重量: 410KG 加水后重量: 1880KG 水容量: 1460L 额定电压: 220~240V/50Hz 总功率: 5.8kw 水泵: 2HP×2 + 0.5HP×1 恒温器:3.0kw LED 变色灯: 七彩 音响: 升降 消毒: 是 使用人数:5 大喷嘴: 18 小喷嘴:31 空气调节器: 3 分水调节器: 2 水过滤器: 双滤芯 蓝牙音乐: 是 底部保温层:是 泡泡浴喷嘴: 18(选配) 满天星: 18(选配)

SS-05 Control System AA-16 Bluetooth Music

Empty Tub Weight: 410KG Weight with water: 1880KG Water Capacity: 1460L Voltage: 220~240V/50Hz Total Power: 5.8kw Water pump: 2HP × 2 + 0.5HP × 1 Surf Massage Thermostat: 3.0kw LED Color Light: Colorful Audio Devices: Lift Purify Devices: YES Users: 5 Big Jets: 18 Small Jets: 31 Air Adjuster: 3 Watershed Adjuster: 2 Water Filter: Double Filtered Bluetooth Music: YES Insulation Layer: YES POPO Jets:18 (Optional) LED Light: 18 (Optional)