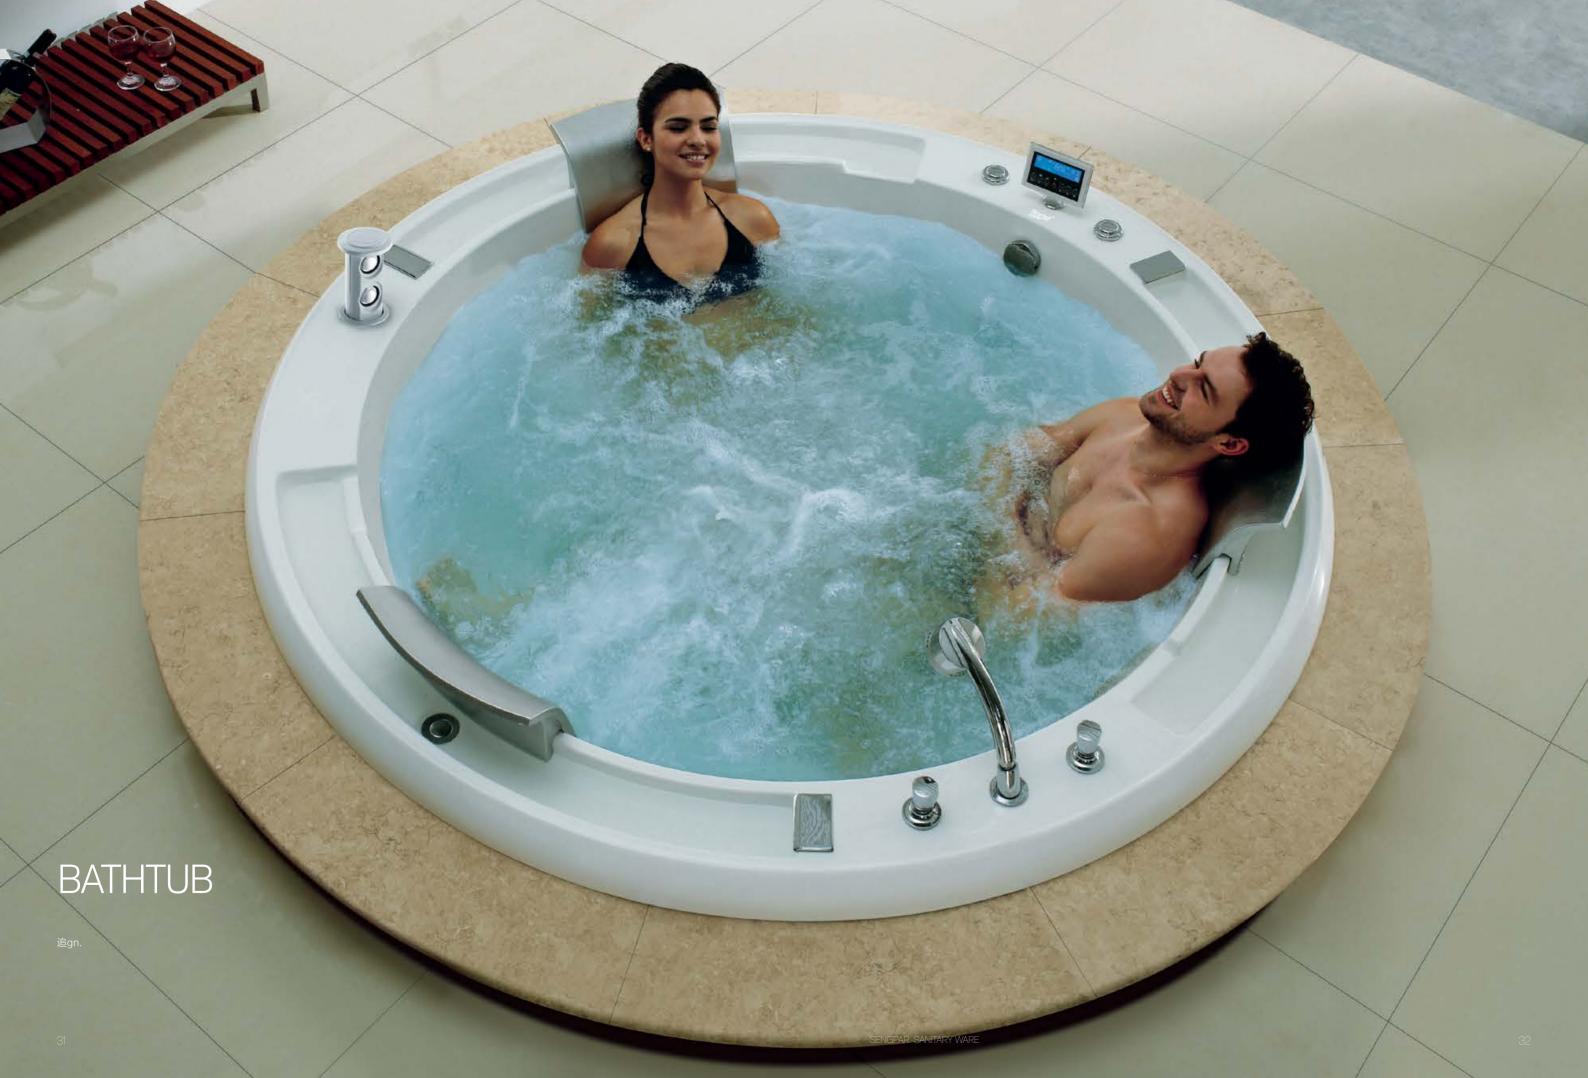

# **SPA SERIES**

一丝清泉,流淌于两条弧线相拥而成的空间里,荡起一朵朵水花,拂去您颊上的俗粉,轻抚您的明眸,此刻,我又寻回了自我。

When the clean water flowing in the space formed by two camber lines remove the dust on your face and gently flow over your eyes with by splashing, you find yourself of truth.

## FC-S002 2000×2000×950mm

大池 SS-05 控制系统 AA-16 蓝牙音乐

空缸重量: 425KG 加水后重量: 1625KG 水容量: 1200L 额定电压: 220~240V/50Hz 总功率: 5.8kw 水泵: 2HP×2 + 0.5HP×1 恒温器:3.0kw LED 变色灯: 七彩 音响: 升降 消毒: 是

使用人数: 4 大喷嘴: 11 小喷嘴:25 空气调节器: 4 分水调节器: 2

Weight with water: 1625KG Water Capacity: 1200L Voltage: 220~240V/50Hz Total Power: 5.8kw Water pump: 2HP × 2 + 0.5HP × 1 Surf Massage Thermostat: 3.0kw LED Color Light: Colorful Audio Devices: Lift Purify Devices: YES Users: 5 Big Jets: 4 Small Jets: 25