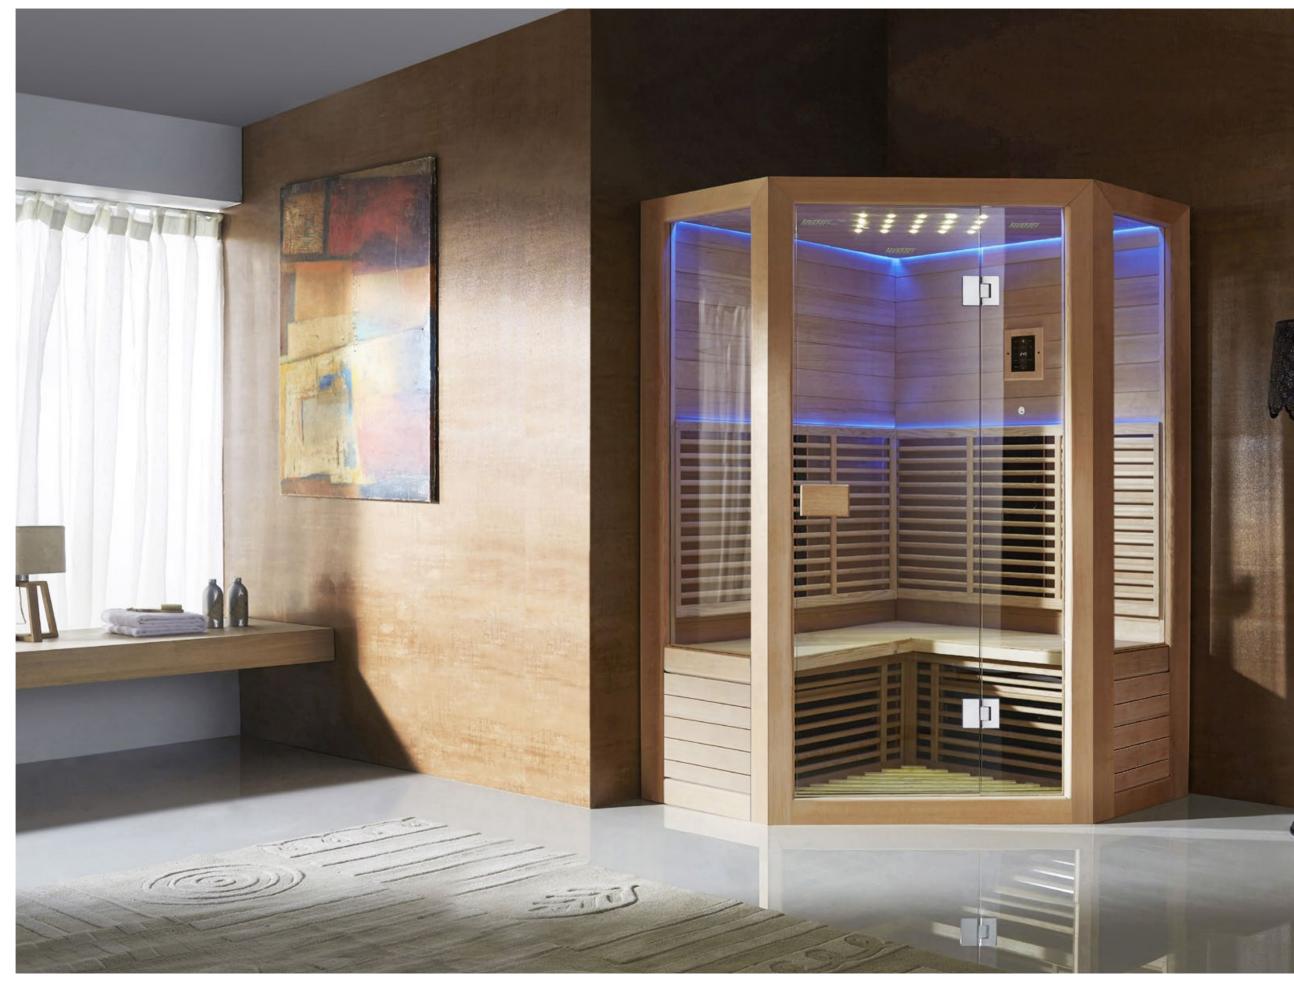

# LIGHT BATH ROOM

As a new type of sanitary ware, light bath rooms have begun to attract the attention of consumers. The wave bath room is the third-generation health bathing equipment popular in Europe and the United States. It uses far infrared rays of 5.6 to 15 microns as the main energy, adopts the world's popular low-temperature sweating technology, and can enjoy music easily while bathing. The human body has a good health care effect. In order to achieve the best body conditioning, skin health body effect.

From the surface, the far-infrared wave bath room is like a sauna, the same wooden structure, the same chair, but the working principle is completely different. Inside the sauna there is an electric stove, which generates high-temperature steam by splashing water. The steam conducts heat to promote perspiration. The principle of the optical bath is to use far-infrared radiation, because the human itself is both the source of far-infrared radiation and the receiver. The far-infrared rays emitted from the optical bath room are close to the natural frequency of human cells, so it can penetrate the skin and subcutaneous tissue. Resonance effects are generated so that molecular motion becomes active and cell activity becomes active. This increases blood flow and accelerates metabolism. Since far-infrared rays at this frequency only affect the human body, the air does not heat up when the light-wave bath works, but the human body also sweats at low temperatures.

Optical bath room also called: far-infrared sauna, light wave room, far-infrared light wave room, far-infrared light wave bath room, spectrum energy house, far infrared sweat steam room.

SENGPAR SANITARY WARE