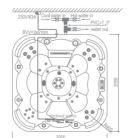

## FC-S002 2000×2000×950mm

大池 SS-05 控制系统 AA-16 蓝牙音乐

空缸重量: 425KG 加水后重量: 1625KG 水容量: 1200L 额定电压: 220~240V/50Hz 总功率: 5.8kw 水泵: 2HP×2 + 0.5HP×1 恒温器:3.0kw LED 变色灯: 七彩 音响: 升降 消毒: 是

使用人数: 4 大喷嘴: 11 小喷嘴:25 空气调节器: 4 分水调节器: 2

底部保温层:是 泡泡浴喷嘴: 14(选配) 满天星: 17(选配)

Air Adjuster: 4 Watershed Adjuster: 2 水过滤器: 双滤芯 Water Filter: Double Filtered Bluetooth Music: YES 蓝牙音乐: 是 Insulation Layer: YES POPO Jets:14 (Optional) LED Light: 17 (Optional)

Weight with water: 1625KG Water Capacity: 1200L Voltage: 220~240V/50Hz Total Power: 5.8kw Water pump: 2HP × 2 + 0.5HP × 1 Surf Massage Thermostat: 3.0kw LED Color Light: Colorful Audio Devices: Lift Purify Devices: YES Users: 5 Big Jets: 4 Small Jets: 25