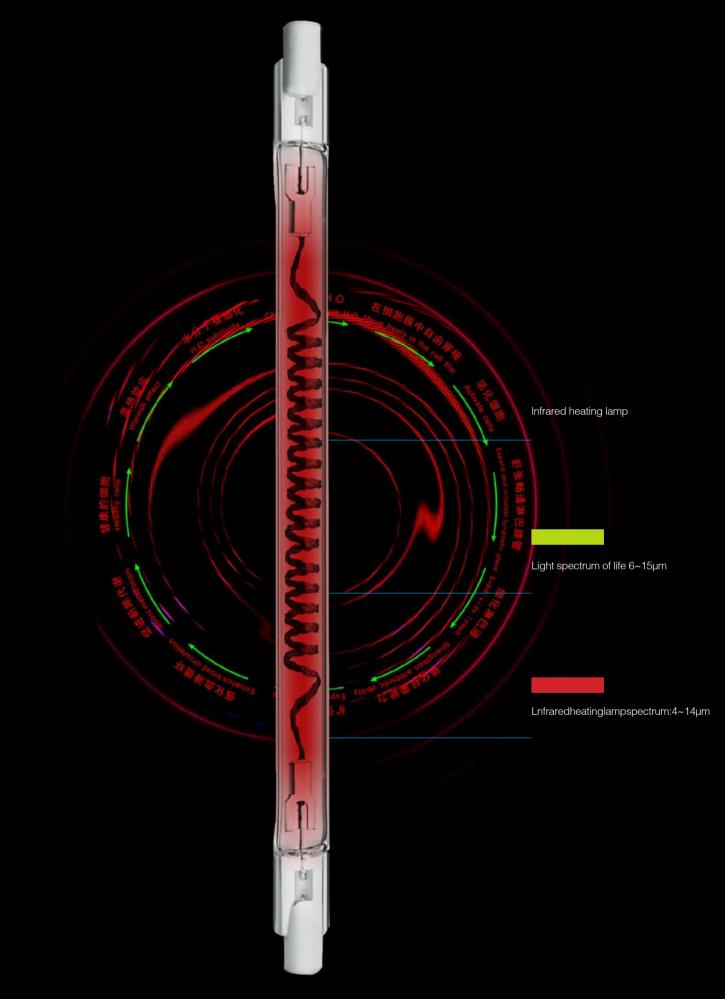

# CARBON FIBER HEATING TUBE

The carbon fiber heating tube applies voltage across the carbon fiber, and the far-infrared carbon fiber radiates energy in far-infrared fashion, People do not feel bored in the light room. The metal heat pipe is heated by its own resistance after the metal wire is energized, and then heat is dissipated as heat conduction.

#### Carbon fiber heating tube features:

heat transfer method:

Carbon fiber heating system more than 75% of the heat energy in far-infrared way, carbon fiber heating wire is a pure black body material, little visible light in the electrothermal conversion process, electrothermal conversion efficiency of 95% or more than nickel, chromium, tungsten, molybdenum, etc. to the material as heat The body heater saves 30%.

#### Health function:

More than 75% of the carbon fiber heat–generating tube is far–infrared and has a wavelength of 4 to 14  $\mu$ m. This wavelength makes 70% to 80% of the human body generate resonance by water molecules. It can promote the increase of cell temperature in human skin and subcutaneous tissues, and make the human body produce heat transfer from the inside to the outside. It promotes and improves the body's blood circulation; It helps to eliminate body fatigue and body function recovery, enhance metabolism, and improve human immune function.