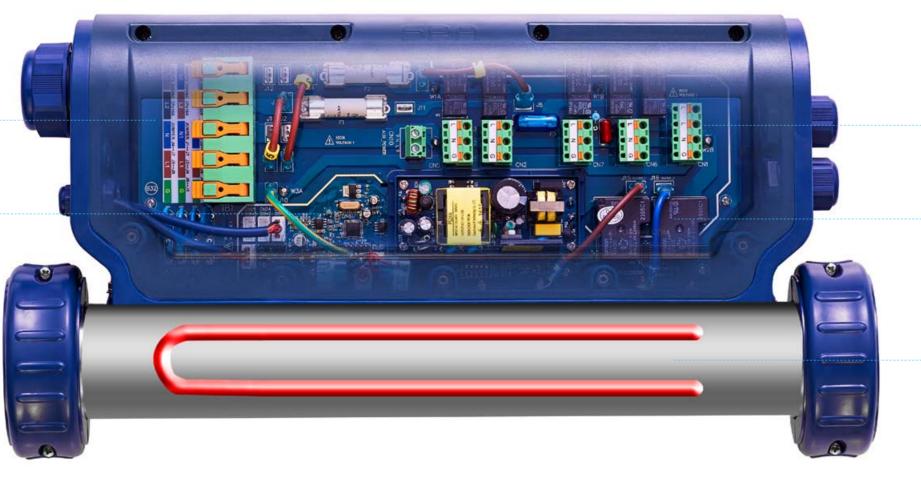

冲浪按摩 x3,泡泡浴(选配),恒温功能,恒温定时预热 ,水循环功能,定时自动水循环功能,水底变色灯,臭氧消毒功能,智能童锁功能,摄氏度,华氏度。

SS-05

SPA computer control panel 大池电脑控制面板

SS-05

SPA computer control mainboard 大池电脑控制主板

Power input interface 单相 / 三相电源输入接口

CPU control system 控制系统高性能 CPU

The power output 按摩电源输出

CE control switch CE 标准控制开关

Constant temperature equipment 不锈钢智能恒温设备

FC-A801

2000x2000x840mm

AA-07HF control system Size: 2000 × 2000 × 840 mm Rated power: 3.8kw Water pump: 2HP Thermostat: 2.0kw Bubble bath: 300w

# CARBON FIBER HEATING TUBE

The carbon fiber heating tube applies voltage across the carbon fiber, and the far-infrared carbon fiber radiates energy in far-infrared fashion, People do not feel bored in the light room. The metal heat pipe is heated by its own resistance after the metal wire is energized, and then heat is dissipated as heat conduction.

#### Carbon fiber heating tube features:

heat transfer method:

Carbon fiber heating system more than 75% of the heat energy in far-infrared way, carbon fiber heating wire is a pure black body material, little visible light in the electrothermal conversion process, electrothermal conversion efficiency of 95% or more than nickel, chromium, tungsten, molybdenum, etc. to the material as heat The body heater saves 30%.