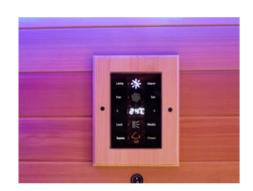

#### AA-16

Hi-Fi Bluetooth music system control panel

Hi-Fi 智能蓝牙音乐系统 控制面板

SS-05

SPA computer control panel

大池 电脑控制面板

内装,自动连接

Surfing water cycle 冲浪回水

### FC-B301A

Infrared Heating board BB-12 Control system Size: 1000x1000x2000mm

Termpered glasa: 8mm Power rate: 3KW