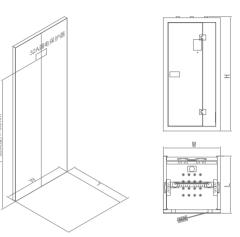

### FC-B301A

Infrared Heating board BB-12 Control system Size: 1000x1000x2000mm

Termpered glasa: 8mm Power rate: 3KW

#### Customized:

L: 900~1200mm W: 900~1200mm H: 2000mm