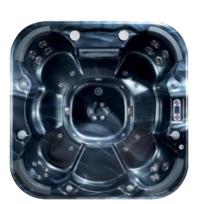

## FC-S002 2000×2000×950mm

大池 SS-05 控制系统 AA-16 蓝牙音乐

空缸重量: 425KG 加水后重量: 1625KG 水容量: 1200L 额定电压: 220~240V/50Hz 总功率: 5.8kw 水泵: 2HP×2 + 0.5HP×1 恒温器:3.0kw LED 变色灯: 七彩 音响: 升降 消毒: 是

使用人数: 4 大喷嘴: 11 小喷嘴:25 空气调节器: 4 分水调节器: 2

Weight with water: 1625KG Water Capacity: 1200L Voltage: 220~240V/50Hz Total Power: 5.8kw Water pump: 2HP × 2 + 0.5HP × 1 Surf Massage Thermostat: 3.0kw LED Color Light: Colorful Audio Devices: Lift Purify Devices: YES Users: 5 Big Jets: 4 Small Jets: 25