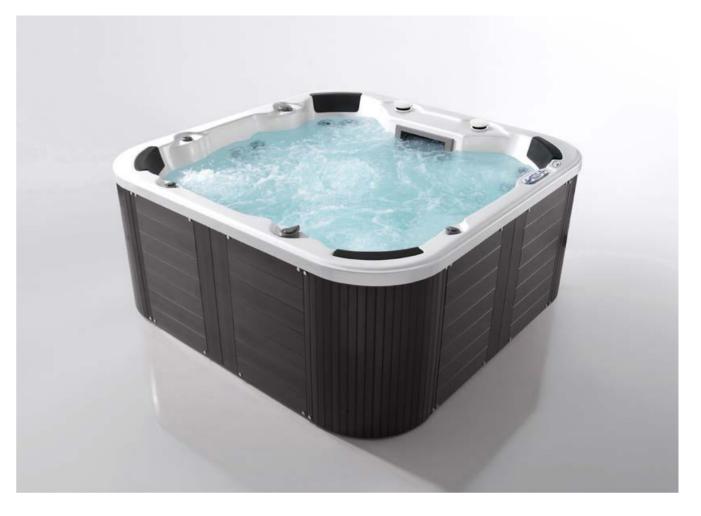

## FC-S002 2000×2000×950mm

大池 SS-05 控制系统 AA-16 蓝牙音乐

空缸重量: 425KG 加水后重量: 1625KG 水容量: 1200L 额定电压: 220~240V/50Hz 总功率: 5.8kw 水泵: 2HP×2 + 0.5HP×1 恒温器:3.0kw LED 变色灯: 七彩 音响: 升降 消毒: 是

使用人数: 4 大喷嘴: 11 小喷嘴:25 空气调节器: 4 分水调节器: 2

底部保温层:是 泡泡浴喷嘴: 14(选配) 满天星: 17(选配)

Air Adjuster: 4 Watershed Adjuster: 2 水过滤器: 双滤芯 Water Filter: Double Filtered Bluetooth Music: YES 蓝牙音乐: 是 Insulation Layer: YES POPO Jets:14 (Optional) LED Light: 17 (Optional)

Weight with water: 1625KG Water Capacity: 1200L Voltage: 220~240V/50Hz Total Power: 5.8kw Water pump: 2HP × 2 + 0.5HP × 1 Surf Massage Thermostat: 3.0kw LED Color Light: Colorful Audio Devices: Lift Purify Devices: YES Users: 5 Big Jets: 4 Small Jets: 25