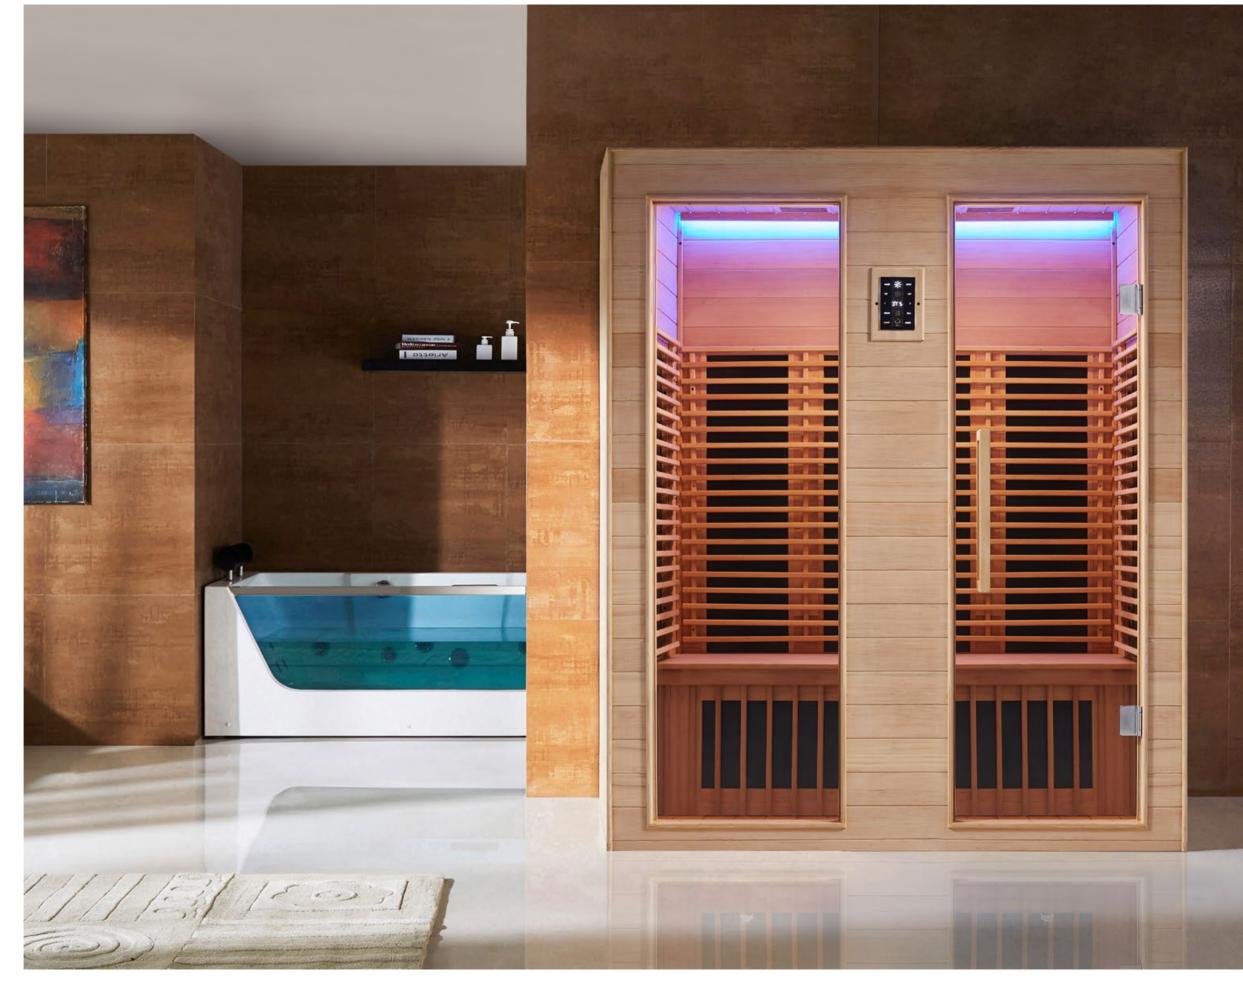

# B3 INFRARED LIGHT WAVE ROOMC Series

FC-B306A

1300 × 1300 × 2000mm

B4 INFRARED LIGHT WAVE ROOMC
Series

FC-B401B

1000x1000x2000mm

1500 × 1000 × 2000mm

Dignity and extraordinary
It's the time to enjoy luxury when confidence meets willfulness. It's
the time of crazy pattern if disobeying code of conduct. At this very
moment, let's enjoy luxury, enter your exclusive shower room, and
experience dignity and extraordinary.