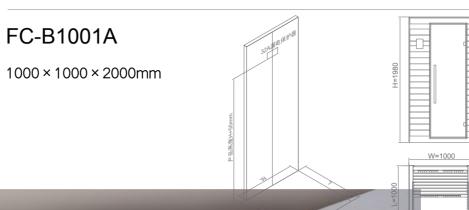

## FC-B401A

Infrared Heating board BB-12 Control system Size: 1000x1000x2000mm

Termpered glasa: 8mm Power rate: 2.5KW

#### Customized:

L: 900~1400mm W: 900~1400mm H: 2000mm