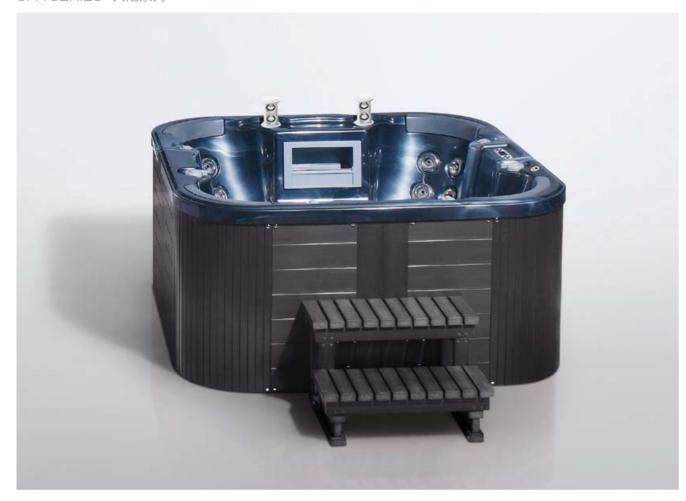

## FC-S002 2000×2000×950mm

大池 SS-05 控制系统 AA-16 蓝牙音乐

空缸重量: 425KG 加水后重量: 1625KG 水容量: 1200L 额定电压: 220~240V/50Hz 总功率: 5.8kw 水泵: 2HP×2 + 0.5HP×1 恒温器:3.0kw LED 变色灯: 七彩 音响: 升降 消毒: 是

使用人数: 4 大喷嘴: 11 小喷嘴:25 空气调节器: 4 分水调节器: 2

Weight with water: 1625KG Water Capacity: 1200L Voltage: 220~240V/50Hz Total Power: 5.8kw Water pump: 2HP × 2 + 0.5HP × 1 Surf Massage Thermostat: 3.0kw LED Color Light: Colorful Audio Devices: Lift Purify Devices: YES Users: 5 Big Jets: 4 Small Jets: 25