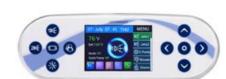

#### AA-16

Hi-Fi Bluetooth music system control panel

Hi-Fi 智能蓝牙音乐系统 控制面板

SS-05

SPA computer control panel

大池 电脑控制面板

内装,自动连接

Surfing water cycle 冲浪回水