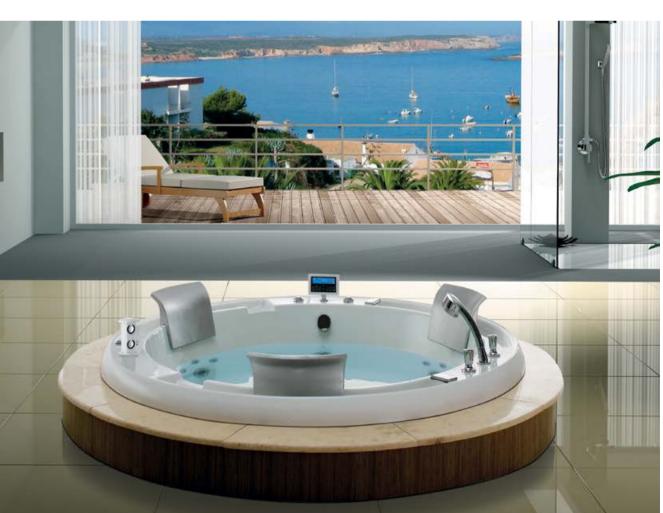

# **SPA SERIES**

一丝清泉,流淌于两条弧线相拥而成的空间里,荡起一朵朵水花,拂去您颊上的俗粉,轻抚您的明眸,此刻,我又寻回了自我。

When the clean water flowing in the space formed by two camber lines remove the dust on your face and gently flow over your eyes with by splashing, you find yourself of truth.

## FC-S002 2000×2000×950mm

大池 SS-05 控制系统 AA-16 蓝牙音乐

空缸重量: 425KG 加水后重量: 1625KG 水容量: 1200L 额定电压: 220~240V/50Hz 总功率: 5.8kw 水泵: 2HP×2 + 0.5HP×1 恒温器:3.0kw LED 变色灯: 七彩 音响: 升降 消毒: 是

使用人数: 4 大喷嘴: 11 小喷嘴:25 空气调节器: 4 分水调节器: 2

底部保温层:是 泡泡浴喷嘴: 14(选配) 满天星: 17(选配)

Air Adjuster: 4 Watershed Adjuster: 2 水过滤器: 双滤芯 Water Filter: Double Filtered Bluetooth Music: YES 蓝牙音乐: 是 Insulation Layer: YES POPO Jets:14 (Optional) LED Light: 17 (Optional)

Weight with water: 1625KG Water Capacity: 1200L Voltage: 220~240V/50Hz Total Power: 5.8kw Water pump: 2HP × 2 + 0.5HP × 1 Surf Massage Thermostat: 3.0kw LED Color Light: Colorful Audio Devices: Lift Purify Devices: YES Users: 5 Big Jets: 4 Small Jets: 25