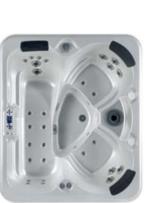

## FC-S002 2000×2000×950mm

大池 SS-05 控制系统 AA-16 蓝牙音乐

空缸重量: 425KG 加水后重量: 1625KG 水容量: 1200L 额定电压: 220~240V/50Hz 总功率: 5.8kw 水泵: 2HP×2 + 0.5HP×1 恒温器:3.0kw LED 变色灯: 七彩 音响: 升降 消毒: 是

使用人数: 4 大喷嘴: 11 小喷嘴:25 空气调节器: 4 分水调节器: 2

底部保温层:是 泡泡浴喷嘴: 14(选配) 满天星: 17(选配)

Air Adjuster: 4 Watershed Adjuster: 2 水过滤器: 双滤芯 Water Filter: Double Filtered Bluetooth Music: YES 蓝牙音乐: 是 Insulation Layer: YES POPO Jets:14 (Optional) LED Light: 17 (Optional)

Weight with water: 1625KG Water Capacity: 1200L Voltage: 220~240V/50Hz Total Power: 5.8kw Water pump: 2HP × 2 + 0.5HP × 1 Surf Massage Thermostat: 3.0kw LED Color Light: Colorful Audio Devices: Lift Purify Devices: YES Users: 5 Big Jets: 4 Small Jets: 25