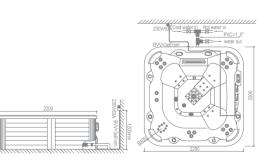

## FC-S002 2000×2000×950mm

大池 SS-05 控制系统 AA-16 蓝牙音乐

空缸重量: 425KG 加水后重量: 1625KG 水容量: 1200L 额定电压: 220~240V/50Hz 总功率: 5.8kw 水泵: 2HP×2 + 0.5HP×1 恒温器:3.0kw LED 变色灯: 七彩 音响: 升降 消毒: 是

使用人数: 4 大喷嘴: 11 小喷嘴:25 空气调节器: 4 分水调节器: 2

底部保温层:是 泡泡浴喷嘴: 14(选配) 满天星: 17(选配)

Air Adjuster: 4 Watershed Adjuster: 2 水过滤器: 双滤芯 Water Filter: Double Filtered Bluetooth Music: YES 蓝牙音乐: 是 Insulation Layer: YES POPO Jets:14 (Optional) LED Light: 17 (Optional)

Weight with water: 1625KG Water Capacity: 1200L Voltage: 220~240V/50Hz Total Power: 5.8kw Water pump: 2HP × 2 + 0.5HP × 1 Surf Massage Thermostat: 3.0kw LED Color Light: Colorful Audio Devices: Lift Purify Devices: YES Users: 5 Big Jets: 4 Small Jets: 25