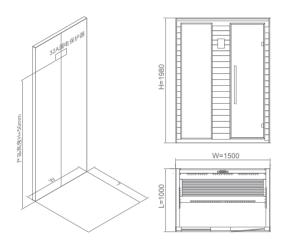

# B3 INFRARED LIGHT WAVE ROOMC Series

FC-B306A

1300 × 1300 × 2000mm

B4 INFRARED LIGHT WAVE ROOMC
Series

FC-B401B

1000x1000x2000mm

1500 × 1000 × 2000mm

Dignity and extraordinary
It's the time to enjoy luxury when confidence meets willfulness. It's
the time of crazy pattern if disobeying code of conduct. At this very
moment, let's enjoy luxury, enter your exclusive shower room, and
experience dignity and extraordinary.