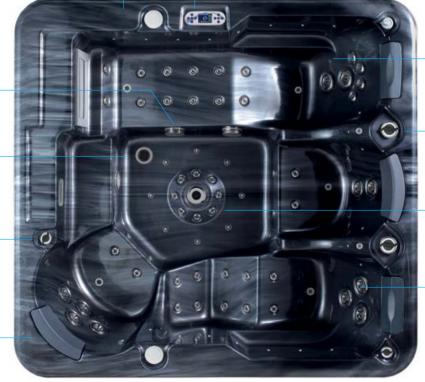

drain 排水口

Air adjuster 空气调节

The pillow 枕头

Ergonomic position 人体工程学体位

Surfing hydraulic transformation 冲浪水力转换

Nanometer spray 纳米喷头

Surfing spray 冲浪喷头

附: 所有电脑控制系统不带插头! PS: All computer control system without plug!

Underwater color light

升降音箱 Pop-up speaker

0.5HP 循环水泵

0.5HP Circulation

P-F400S 大喷嘴

K-S101S 水力调节

P-F100S 大喷嘴

S-S101S 喷泉调节

S01-10排水

D-001S 排污

H-S200 回水