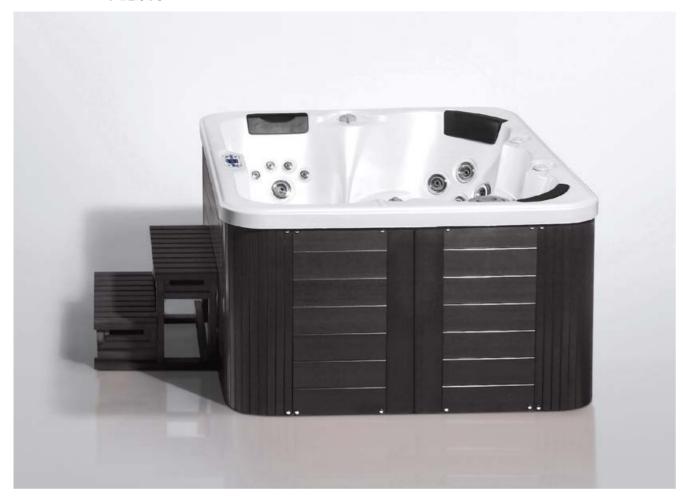

# FC-S004

## 2000×1700×950mm

大池

SS-05 控制系统 AA-16 蓝牙音乐

空缸重量: 310KG 加水后重量: 1270KG 水容量: 745L

额定电压: 220~240V/50Hz 总功率: 5.0kw

水泵: 3HP×1 + 0.5HP×1 恒温器:3.0kw

LED 变色灯:七彩 音响: 升降 消毒: 是

使用人数:4 大喷嘴: 9 小喷嘴:24

空气调节器: 3 分水调节器: 1 水过滤器: 双滤芯 蓝牙音乐: 是

底部保温层:是 泡泡浴喷嘴: 13(选配)

满天星: 14(选配)

SS-05 Control System AA-16 Bluetooth Music

Empty Tub Weight: 310KG Weight with water: 1270KG Water Capacity: 745L Voltage: 220~240V/50Hz Total Power: 5.0kw

Water pump: 3HP × 1 + 0.5HP × 1 Surf Massage Thermostat: 3.0kw

LED Color Light: Colorful Audio Devices: Lift Purify Devices: YES Users: 4

Big Jets: 9 Small Jets: 24 Air Adjuster: 3 Watershed Adjuster: 1 Water Filter: Double Filtered Bluetooth Music: YES

Insulation Layer: YES POPO Jets:13 (Optional) LED Light:14 (Optional)