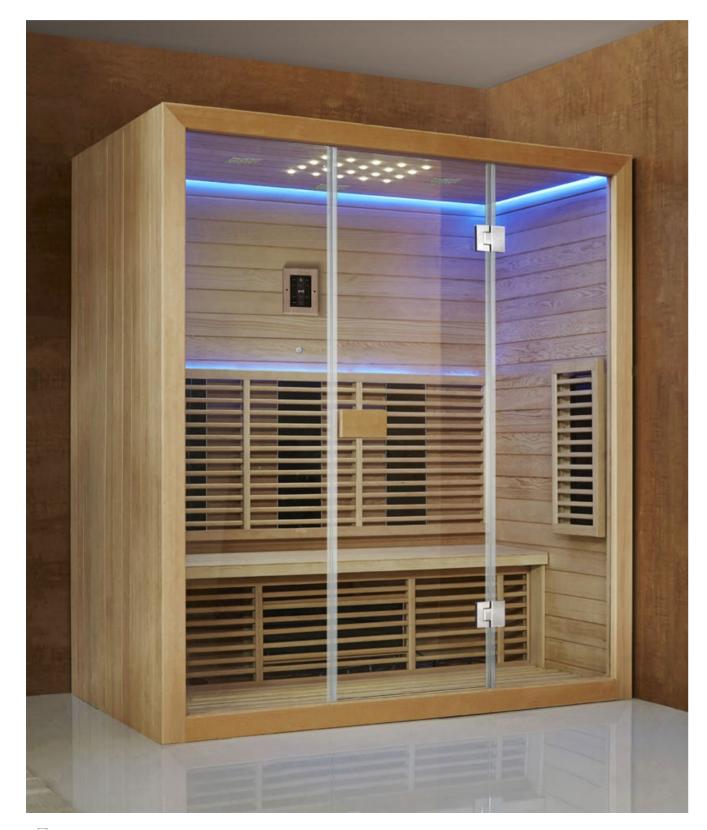

# B3 INFRARED LIGHT WAVE ROOMC Series

FC-B306A

1300 × 1300 × 2000mm

B4 INFRARED LIGHT WAVE ROOMC
Series

FC-B401B

1000x1000x2000mm

1500 × 1000 × 2000mm

Dignity and extraordinary
It's the time to enjoy luxury when confidence meets willfulness. It's
the time of crazy pattern if disobeying code of conduct. At this very
moment, let's enjoy luxury, enter your exclusive shower room, and
experience dignity and extraordinary.

**B4** 

INFRARED LIGHT WAVE ROOMC

FC-B406A 1300X1300X2000MM