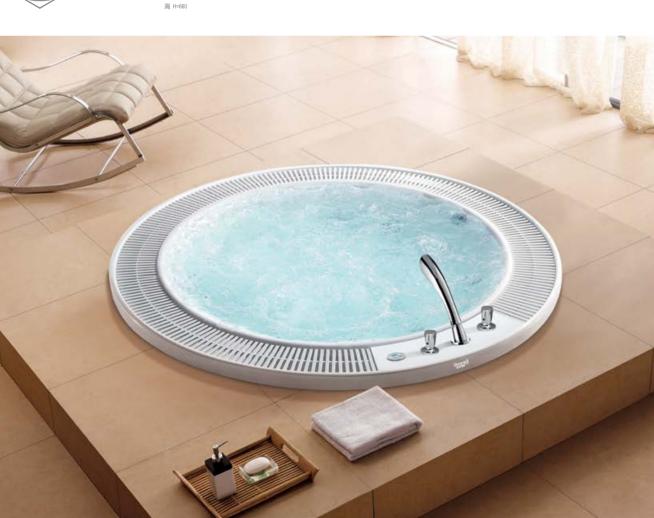

## FC-S002 2000×2000×950mm

大池 SS-05 控制系统 AA-16 蓝牙音乐

空缸重量: 425KG 加水后重量: 1625KG 水容量: 1200L 额定电压: 220~240V/50Hz 总功率: 5.8kw 水泵: 2HP×2 + 0.5HP×1 恒温器:3.0kw LED 变色灯: 七彩 音响: 升降 消毒: 是

使用人数: 4 大喷嘴: 11 小喷嘴:25 空气调节器: 4 分水调节器: 2

Weight with water: 1625KG Water Capacity: 1200L Voltage: 220~240V/50Hz Total Power: 5.8kw Water pump: 2HP × 2 + 0.5HP × 1 Surf Massage Thermostat: 3.0kw LED Color Light: Colorful Audio Devices: Lift Purify Devices: YES Users: 5 Big Jets: 4 Small Jets: 25