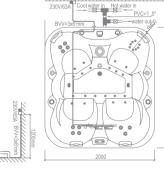

## FC-S005 2200×2000×950mm

大池 SS-05 控制系统 AA-16 蓝牙音乐

空缸重量: 375KG 加水后重量: 1425KG 水容量: 1050L

额定电压: 220~240V/50Hz 总功率: 5.8kw 水泵: 2HP×2 + 0.5HP×1

恒温器:3.0kw LED 变色灯: 七彩

音响: 升降 消毒: 是 使用人数: 4 大喷嘴: 11 小喷嘴:29 空气调节器: 2 分水调节器: 2

水过滤器:单滤芯 液晶电视:是 底部保温层:是 泡泡浴喷嘴: 20(选配) 满天星:20(选配)

Users: 4

SS-05 control system AA-16 Bluetooth Music

Empty Tub Weight: 375KG Weight with water: 1425KG Water Capacity: 1050L Voltage: 220~240V/50Hz Total Power: 5.8kw Water pump: 2HP × 2 + 0.5HP × 1

Surf Massage Thermostat: 3.0kw LED Color Light: Colorful Audio Devices: Lift Purify Devices: YES

Big Jets: 11 Small Jets: 29 Air Adjuster: 2 Watershed Adjuster: 2 Water Filter: Only Filtered LCD TV: YES