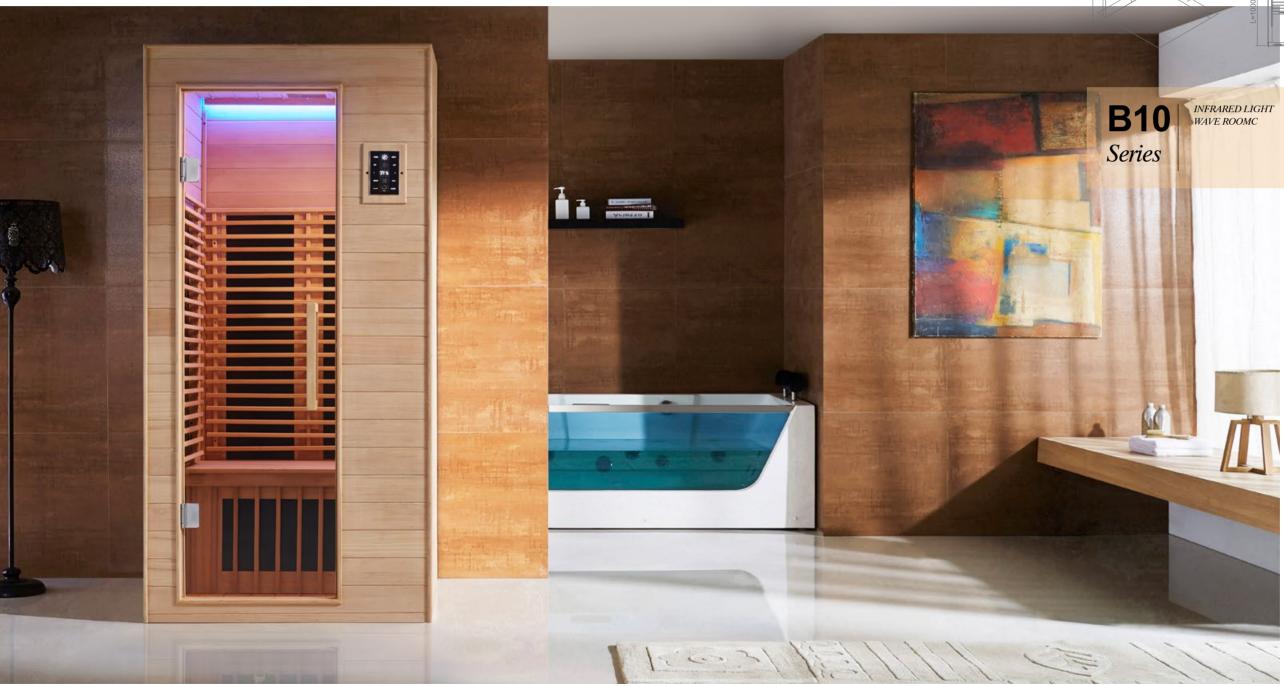

h-quality enjoy infrared radiation sweat steam, carbon fiber heat conversion rate is high. Carbon fiber heating plate is a high-tech carbon fiber material for the heating body carbon fiber surface heating material, to overcome the other long-term use of other heating materials over-current between electrodes, easy to break, overheating of the heating element, easy to fall off, low dielectric strength, heat resistance Poor and other shortcomings.

Advantage 5: Safe and reliable, long service life The insulation strength reaches the national standard 3750V, the highest breakdown voltage is 10,000V, the fire detection oxygen index reaches 34%, the service life can reach 100,000 hours, and it does not fall off, does not break, can be waterproof, moisture—proof.



## **CUSTOMIZE DESIGN**







We pursue pleasant and leisurely life style. However, in rip-roaring city, onerous work and tedious living exhaust both body and mind of modern people. Only discharging such complicated and busy burden can people experience the joy of shower.



## FC-B1002A

1000 × 1500 × 2000mm









Share the beautiful and practical bathroom. The space is brimming with the delightful family warm atmosphere. Each people loving family can feel it.

# B3 INFRARED LIGHT WAVE ROOMC Series

FC-B306A

1300 × 1300 × 2000mm











B4 INFRARED LIGHT WAVE ROOMC
Series

FC-B401B

1000x1000x2000mm

1500 × 1000 × 2000mm

Dignity and extraordinary
It's the time to enjoy luxury when confidence meets willfulness. It's
the time of crazy pattern if disobeying code of conduct. At this very
moment, let's enjoy luxu