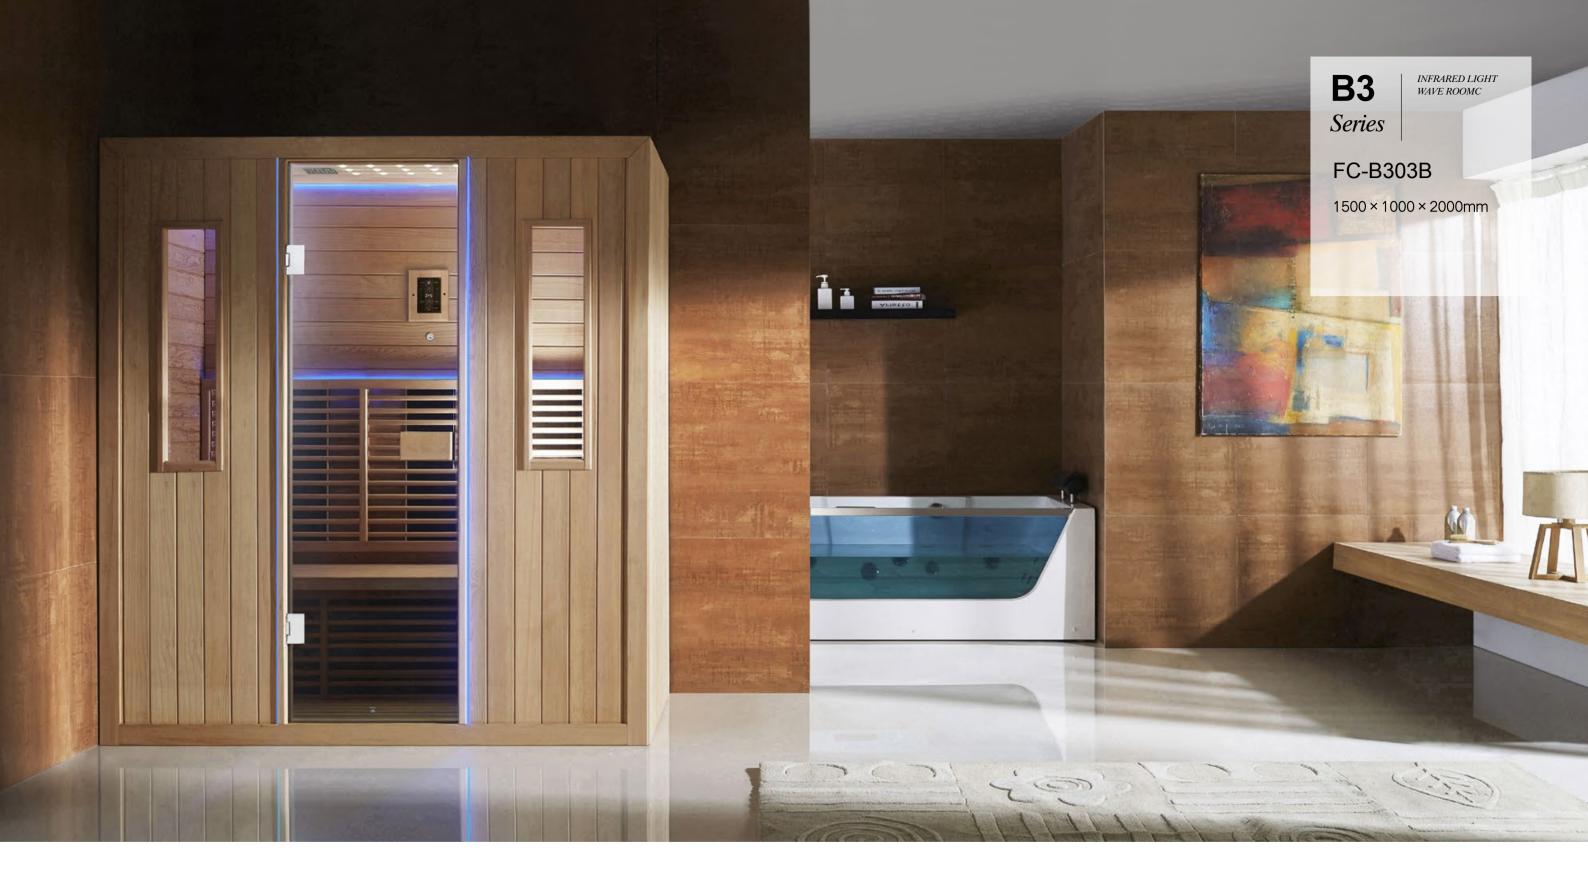

# B3 INFRARED LIGHT WAVE ROOMC Series

FC-B306A

1300 × 1300 × 2000mm

B4 INFRARED LIGHT WAVE ROOMC
Series

FC-B401B

1000x1000x2000mm

1500 × 1000 × 2000mm

Dignity and extraordinary
It's the time to enjoy luxury when confidence meets willfulness. It's
the time of crazy pattern if disobeying code of conduct. At this very
moment, let's enjoy luxury, enter your exclusive shower room, and
experience dignity and extraordinary.