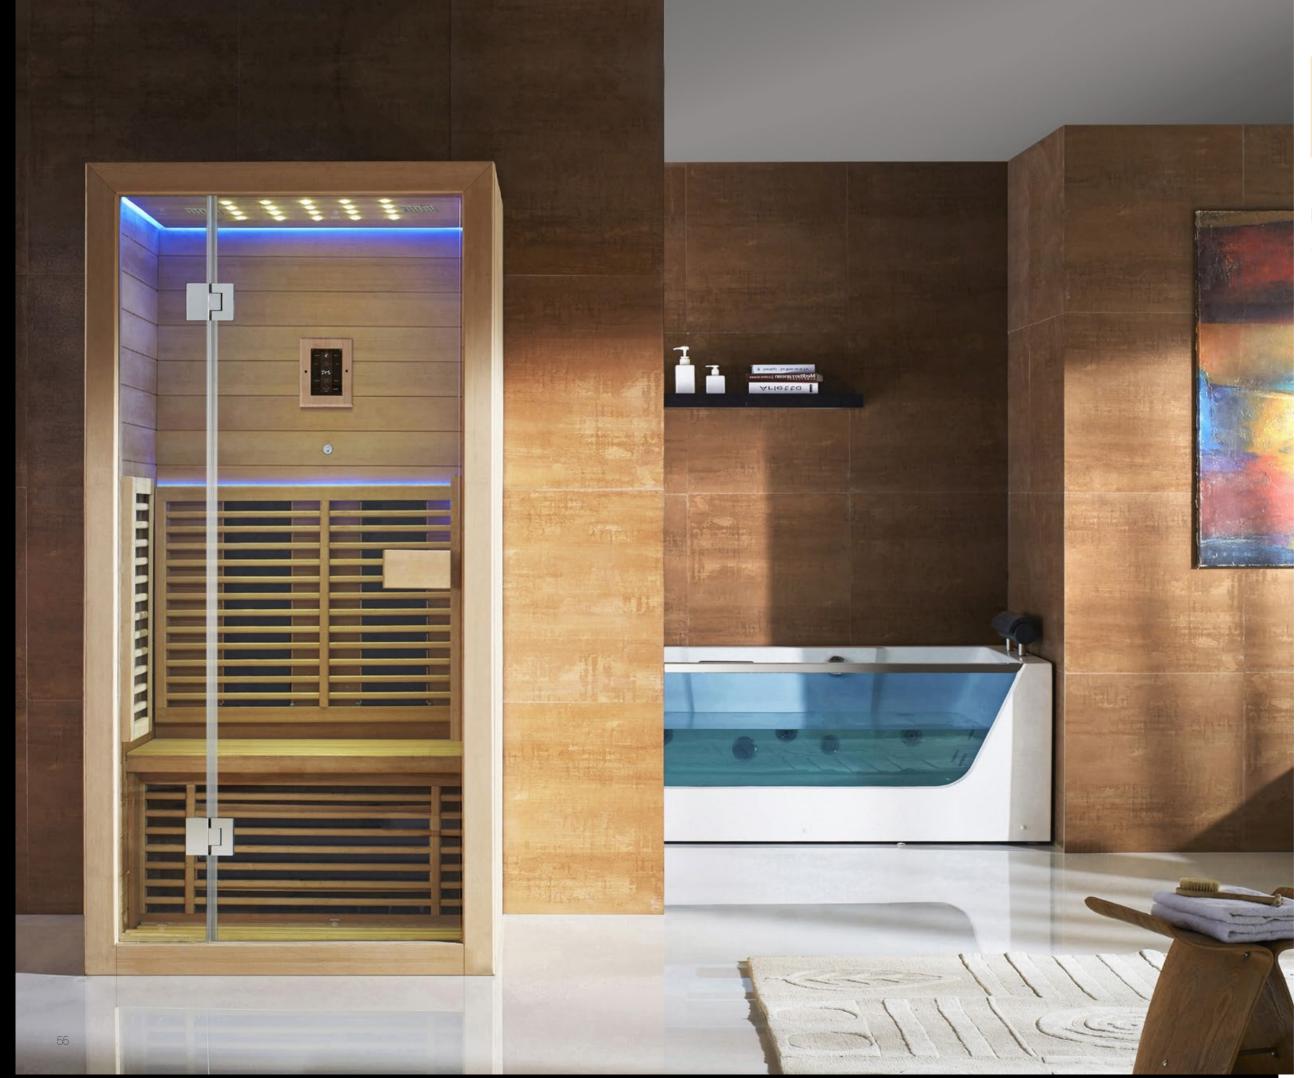

# B3 INFRARED LIGHT WAVE ROOMC Series

FC-B306A

1300 × 1300 × 2000mm

B4 INFRARED LIGHT WAVE ROOMC
Series

FC-B401B

1000x1000x2000mm

1500 × 1000 × 2000mm

Dignity and extraordinary
It's the time to enjoy luxury when confidence meets willfulness. It's
the time of crazy pattern if disobeying code of conduct. At this very
moment, let's enjoy luxury, enter your exclusive shower room, and
experience dignity and extraordinary.

**B4** 

INFRARED LIGHT WAVE ROOMC

FC-B406A 1300X1300X2000MM