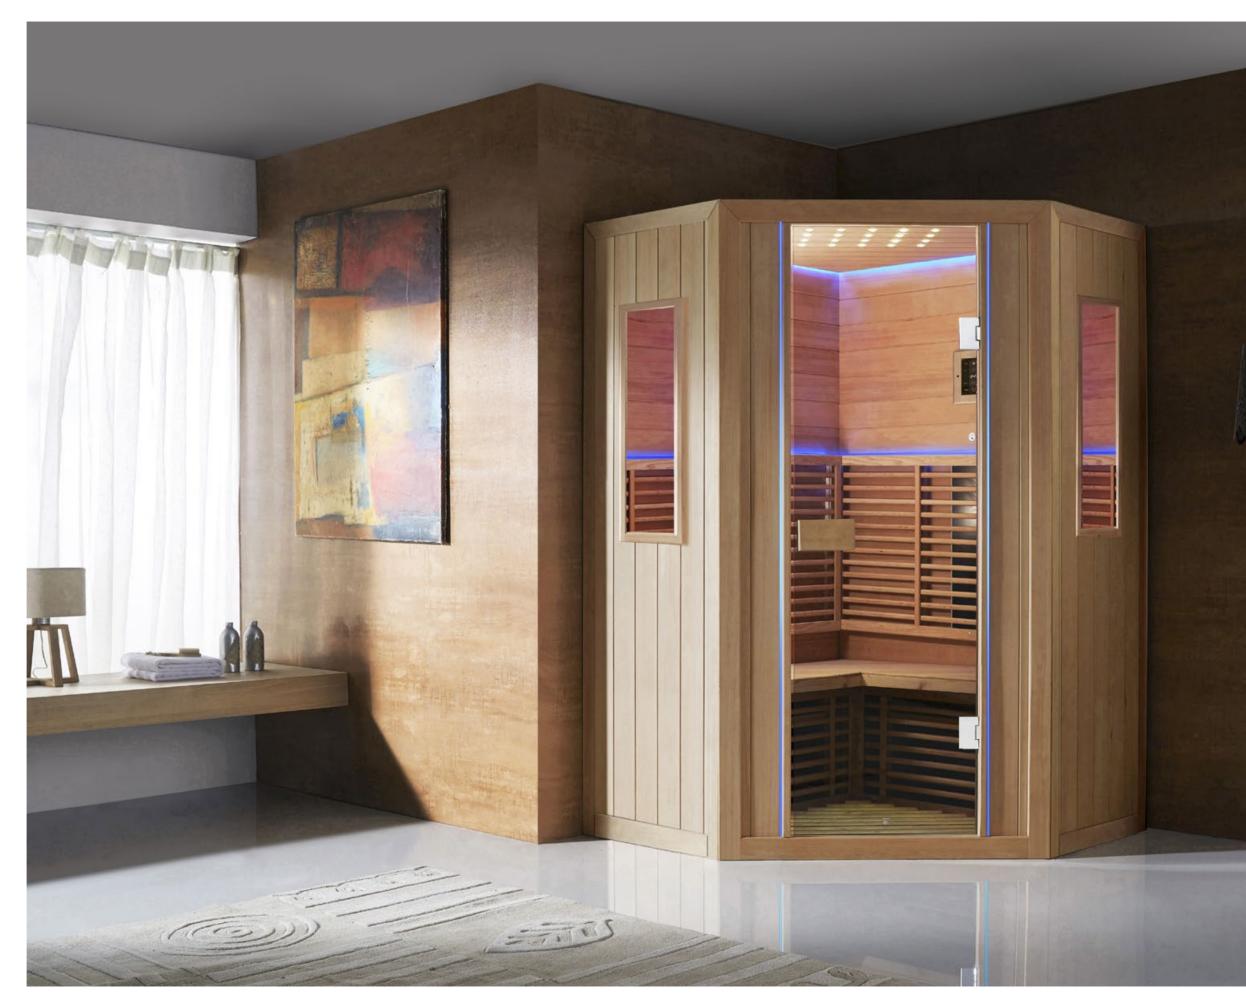

# B3 INFRARED LIGHT WAVE ROOMC Series

FC-B306A

1300 × 1300 × 2000mm

B4 INFRARED LIGHT WAVE ROOMC
Series

FC-B401B

1000x1000x2000mm

1500 × 1000 × 2000mm

Dignity and extraordinary
It's the time to enjoy luxury when confidence meets willfulness. It's
the time of crazy pattern if disobeying code of conduct. At this very
moment, let's enjoy luxury, enter your exclusive shower room, and
experience dignity and extraordinary.

**B4** 

INFRARED LIGHT WAVE ROOMC

FC-B406A 1300X1300X2000MM