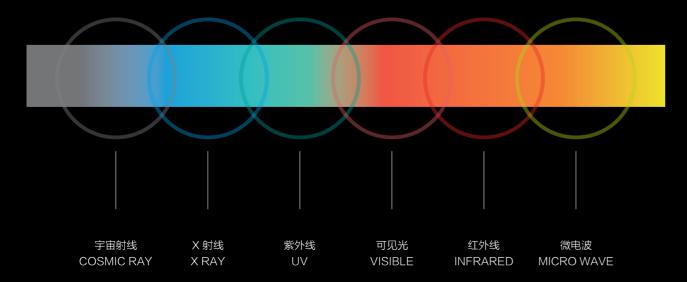

# FAR INFRARED RAYS

The sunlight includes visible lights, and invisible lights such as infrared and ultraviolet ray, electromagnetic wave produced by infrared is same as visible light produce, it occupy 59% of the sunlight. Infrared includes: near-IR, mid-IR, far-IR.

Most of the organism and water absorb spectrum between  $3{\sim}20\mu$  m.When the wavelength of radiant point is same as the absorb wavelength of heated matter,the matter is easy to absorb infrared,and the far infrared radiate wavelength is  $6{\sim}15(\mu m)$  microns,right in this range,therefore most energy of far infrared is easy to absorbed by matters,warm rapidly as well.Meanwhile,when the infrared radiate heat matter, it works at the position which infrared radiation can penetrate through,so temperature is always higher than surface.