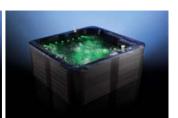

## FC-S003 2200×2200×950mm

大池 SS-05 控制系统 AA-16 蓝牙音乐

空缸重量: 410KG 加水后重量: 1880KG 水容量: 1460L 额定电压: 220~240V/50Hz 总功率: 5.8kw 水泵: 2HP×2 + 0.5HP×1 恒温器:3.0kw LED 变色灯: 七彩 音响: 升降 消毒: 是 使用人数:5 大喷嘴: 18 小喷嘴:31 空气调节器: 3 分水调节器: 2 水过滤器: 双滤芯 蓝牙音乐: 是 底部保温层:是 泡泡浴喷嘴: 18(选配) 满天星: 18(选配)

SS-05 Control System AA-16 Bluetooth Music

Empty Tub Weight: 410KG Weight with water: 1880KG Water Capacity: 1460L Voltage: 220~240V/50Hz Total Power: 5.8kw Water pump: 2HP × 2 + 0.5HP × 1 Surf Massage Thermostat: 3.0kw LED Color Light: Colorful Audio Devices: Lift Purify Devices: YES Users: 5 Big Jets: 18 Small Jets: 31 Air Adjuster: 3 Watershed Adjuster: 2 Water Filter: Double Filtered Bluetooth Music: YES Insulation Layer: YES POPO Jets:18 (Optional) LED Light: 18 (Optional)